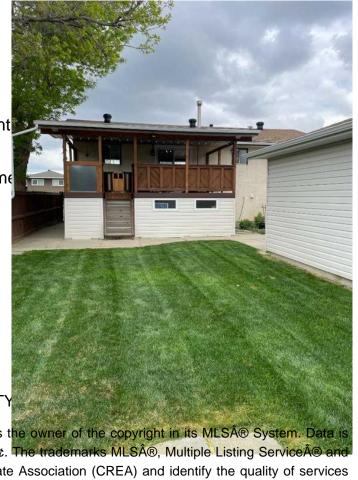

#### \$330,000

4 Bedroom, 2.00 Bathroom, 960 sqft Residential on 0.13 Acres

SE Southridge, Medicine Hat, Alberta

Here you have a cozy 4 bedroom 2 bath bi-level home in a wonderful neighborhood close to schools and playgrounds. upper level you have a very large living room, with a dining area which leads out to a large covered deck.. There are two good sized bedrooms with a 4pce bathroom. Downstairs you have another good sized family room, large laundry room two more bedrooms and a 3pce bath.. The yard is all fenced and landscaped, with a nice storage shed and a huge heated garage with a newer epoxy floor covering.. This home is in move condition, call today!!

#### **Exterior**

Exterior Features Garden

Lot Description Back Lane, Back Yard, Front

Roof Asphalt

Construction Brick, Concrete, Wood Frame

Foundation Poured Concrete