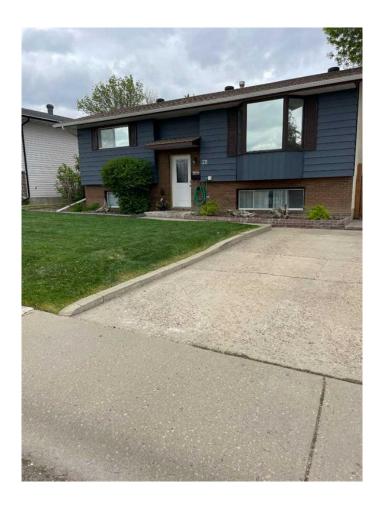

# \$330,000 - 211 Shepherd Crescent Se, Medicine Hat

MLS® #A2221483

#### \$330,000

4 Bedroom, 2.00 Bathroom, 960 sqft Residential on 0.13 Acres

SE Southridge, Medicine Hat, Alberta

Here you have a cozy 4 bedroom 2 bath bi-level home in a wonderful neighborhood close to schools and playgrounds. upper level you have a very large living room, with a dining area which leads out to a large covered deck.. There are two good sized bedrooms with a 4pce bathroom. Downstairs you have another good sized family room, large laundry room two more bedrooms and a 3pce bath.. The yard is all fenced and landscaped, with a nice storage shed and a huge heated garage with a newer epoxy floor covering.. This home is in move condition, call today!!

#### **Essential Information**

MLS® # A2221483
Price \$330,000
Bedrooms 4
Bathrooms 2.00
Full Baths 2
Square Footage 960

Square Footage 960
Acres 0.13
Year Built 1979

Type Residential
Sub-Type Detached
Style Bi-Level
Status Active

## **Community Information**

Address 211 Shepherd Crescent Se

Subdivision SE Southridge
City Medicine Hat
County Medicine Hat

Province Alberta
Postal Code T1B2R5