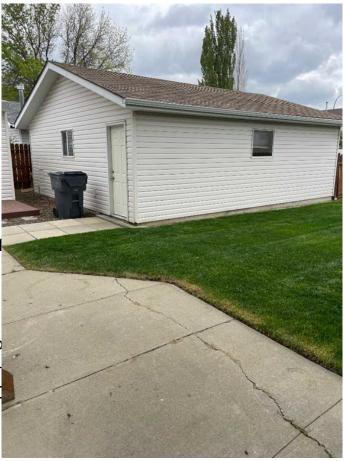

#### \$330,000

4 Bedroom, 2.00 Bathroom, 960 sqft Residential on 0.13 Acres

SE Southridge, Medicine Hat, Alberta

Here you have a cozy 4 bedroom 2 bath bi-level home in a wonderful neighborhood close to schools and playgrounds. upper level you have a very large living room, with a dining area which leads out to a large covered deck.. There are two good sized bedrooms with a 4pce bathroom. Downstairs you have another good sized family room, large laundry room two more bedrooms and a 3pce bath.. The yard is all fenced and landscaped, with a nice storage shed and a huge heated garage with a newer epoxy floor covering.. This home is in move condition, call today!!

#### **Amenities**

Parking Spaces 2

Parking Double Garage Detached, Of

# of Garages 2