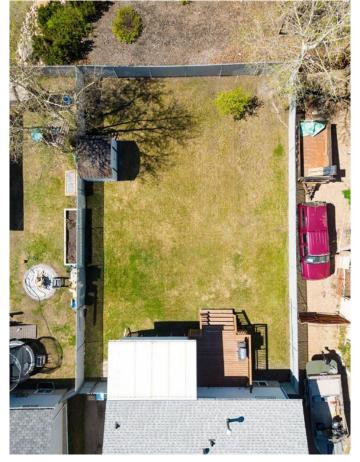

## \$369,900

6 Bedroom, 2.00 Bathroom, 994 sqft Residential on 0.15 Acres

Thickwood, Fort McMurray, Alberta

Welcome to 173 Oaks Crescent - a fully developed bilevel located in a family friendly neighourhood close to the Birchwood Trails in the heart of Dickinsfield! With no neighbours behind, the spacious yard is fully landscaped and fenced, and the paved driveway has RV Parking capabilities! Pet free, no carpet home! The living room features a large window to draw in the natural light while the kitchen offers tons of cabinetry space with room to add in an island! Updates to this 6 bedroom, 2 bathroom home include: new roof, new hot water tank, upgraded laminate flooring in 3 bedrooms, new front and back door! Within walking distance to schools, parks, restaurants, dog park, Birchwood trails and much more! Call to book your viewing today!

#### **Exterior**

Exterior Features Storage

Lot Description Back Yard, Cul-De-Sac, Interior Lot, Landscaped, Street Lighting

Roof Asphalt Shingle

Construction Vinyl Siding

Foundation Wood