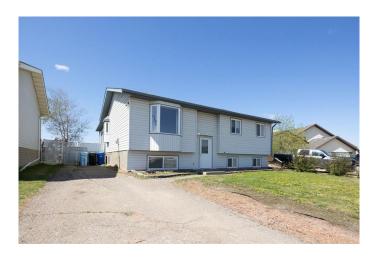

# \$369,900 - 173 Oaks Crescent, Fort McMurray

MLS® #A2221559

## \$369,900

6 Bedroom, 2.00 Bathroom, 994 sqft Residential on 0.15 Acres

Thickwood, Fort McMurray, Alberta

Welcome to 173 Oaks Crescent - a fully developed bilevel located in a family friendly neighourhood close to the Birchwood Trails in the heart of Dickinsfield! With no neighbours behind, the spacious yard is fully landscaped and fenced, and the paved driveway has RV Parking capabilities! Pet free, no carpet home! The living room features a large window to draw in the natural light while the kitchen offers tons of cabinetry space with room to add in an island! Updates to this 6 bedroom, 2 bathroom home include: new roof, new hot water tank, upgraded laminate flooring in 3 bedrooms, new front and back door! Within walking distance to schools, parks, restaurants, dog park, Birchwood trails and much more! Call to book your viewing today!