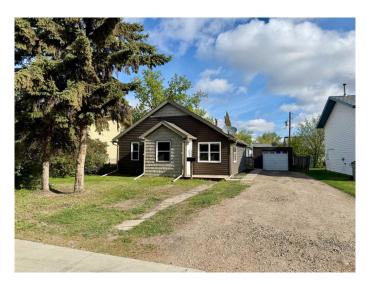

# \$229,900 - 10520 101 Avenue, Grande Prairie

MLS® #A2221625

## \$229,900

3 Bedroom, 1.00 Bathroom, 780 sqft Residential on 0.14 Acres

College Park., Grande Prairie, Alberta

Affordable, updated, and just steps from the college! This charming bungalow in College Park is the perfect opportunity for first-time buyers, students, or investors. Set on a mature lot with beautiful trees and fresh siding that adds to the great curb appeal, this home has seen major renovations just four years ago, including the roof, siding, flooring, and kitchen. Step inside to a handy boot room that leads into a bright living area. The kitchen features modern grey soft-close cabinetry and a functional layout. With three bedrooms and one full bath, the home is efficient and low-maintenance. Located just a field away from the college, this home delivers unbeatable convenience and excellent value at only \$245K.