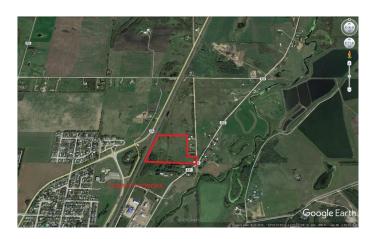

#### \$299,000

0 Bedroom, 0.00 Bathroom, Land on 20.75 Acres

NONE, Rural Ponoka County, Alberta

Prime Land, Prime Location Near town of Ponoka. One of the best lands available at a very good location. 20+ Acres Located on a paved Road nestled between acreages just outside of town of Ponoka limits. This land can be put to many uses, it can be rezoned (Subject to County approval) to build acreages. Development or personal use this land has a lot to offer due to its location, Size & Price. The land is located within minutes of Ponoka Downtown. Convenient Access on Range Road 253 with access on range road 253.