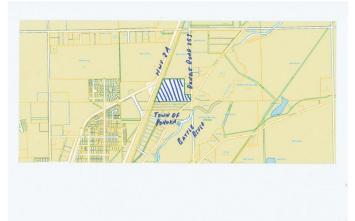

#### \$299,000

0 Bedroom, 0.00 Bathroom, Land on 20.75 Acres

NONE, Rural Ponoka County, Alberta

Prime Land, Prime Location Near town of Ponoka. One of the best lands available at a very good location. 20+ Acres Located on a paved Road nestled between acreages just outside of town of Ponoka limits. This land can be put to many uses, it can be rezoned (Subject to County approval) to build acreages. Development or personal use this land has a lot to offer due to its location, Size & Price. The land is located within minutes of Ponoka Downtown. Convenient Access on Range Road 253 with access on range road 253.

#### **Community Information**

| Address     | 431046 Range Road   |
|-------------|---------------------|
| Subdivision | NONE                |
| City        | Rural Ponoka County |
| County      | Ponoka County       |
| Province    | Alberta             |
| Postal Code | T4J 1R1             |