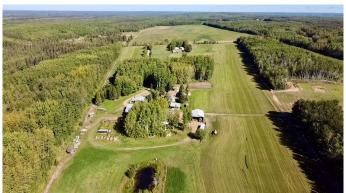

# \$659,000

4 Bedroom, 4.00 Bathroom, 1,446 sqft Residential on 73.96 Acres

NONE, Rural Athabasca County, Alberta

Perfect country home! The long scenic driveway winds it way back to a completely private yard site. 73.96 acres, already developed with all the outbuildings, corrals, pasture and privacy one could ever desire. Only minutes south of town, the yard is completely hidden from any neighbours, with an amazing view across your own private pasture. Some outbuildings have metal roof and siding, are in excellent condition with plenty of life left in them. Double detached garage closest to the house is 24 ft x 24 ft, concrete floor. Second detached garage 50 ft x 32 ft, with concrete floor. 3 sided open pole shed 42 ft x 30 ft for large equipment. 47 ft x 34 ft shop is finished with concrete floor. Fenced with pasture, corrals and a watering bowl. Just under half of the land is open with a mixture of hay and pasture, small portion of sand and gravel. Home has just over 2800 sq ft of living space with spacious kitchen, dining and living room with access to the partially covered wrap around deck. Laundry, 2 bedrooms and bathrooms on the main level. Basement has a partially finished family room with wet bar, 2 more bedrooms, bathroom, and second laundry room with extra storage. Large 3 season porch/entrance. Home is equipped with an outdoor wood boiler system (in-floor heat), with natural gas furnace for back up. Another added feature is the outdoor hydraulic life to provide easy access for family members