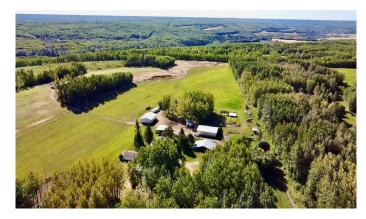

# \$659,000

4 Bedroom, 4.00 Bathroom, 1,446 sqft Residential on 73.96 Acres

NONE, Rural Athabasca County, Alberta

Perfect country home! The long scenic driveway winds it way back to a completely private yard site. 73.96 acres, already developed with all the outbuildings, corrals, pasture and privacy one could ever desire. Only minutes south of town, the yard is completely hidden from any neighbours, with an amazing view across your own private pasture. Some outbuildings have metal roof and siding, are in excellent condition with plenty of life left in them. Double detached garage closest to the house is 24 ft x 24 ft, concrete floor. Second detached garage 50 ft x 32 ft, with concrete floor. 3 sided open pole shed 42 ft x 30 ft for large equipment. 47 ft x 34 ft shop is finished with concrete floor. Fenced with pasture, corrals and a watering bowl. Just under half of the land is open with a mixture of hay and pasture, small portion of sand and gravel. Home has just over 2800 sq ft of living space with spacious kitchen, dining and living room with access to the partially covered wrap around deck. Laundry, 2 bedrooms and bathrooms on the main level. Basement has a partially finished family room with wet bar, 2 more bedrooms, bathroom, and second laundry room with extra storage. Large 3 season porch/entrance. Home is equipped with an outdoor wood boiler system (in-floor heat), with natural gas furnace for back up. Another added feature is the outdoor hydraulic life to provide easy access for family members