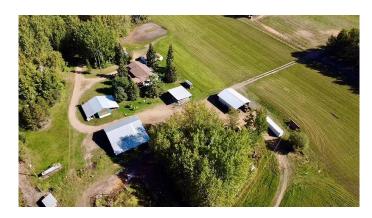

# \$659,000

4 Bedroom, 4.00 Bathroom, 1,446 sqft Residential on 73.96 Acres

NONE, Rural Athabasca County, Alberta

Perfect country home! The long scenic driveway winds it way back to a completely private yard site. 73.96 acres, already developed with all the outbuildings, corrals, pasture and privacy one could ever desire. Only minutes south of town, the yard is completely hidden from any neighbours, with an amazing view across your own private pasture. Some outbuildings have metal roof and siding, are in excellent condition with plenty of life left in them. Double detached garage closest to the house is 24 ft x 24 ft, concrete floor. Second detached garage 50 ft x 32 ft, with concrete floor. 3 sided open pole shed 42 ft x 30 ft for large equipment. 47 ft x 34 ft shop is finished with concrete floor. Fenced with pasture, corrals and a watering bowl. Just under half of the land is open with a mixture of hay and pasture, small portion of sand and gravel. Home has just over 2800 sq ft of living space with spacious kitchen, dining and living room with access to the partially covered wrap around deck. Laundry, 2 bedrooms and bathrooms on the main level. Basement has a partially finished family room with wet bar, 2 more bedrooms, bathroom, and second laundry room with extra storage. Large 3 season porch/entrance. Home is equipped with an outdoor wood boiler system (in-floor heat), with natural gas furnace for back up. Another added feature is the outdoor hydraulic life to provide easy access for family members