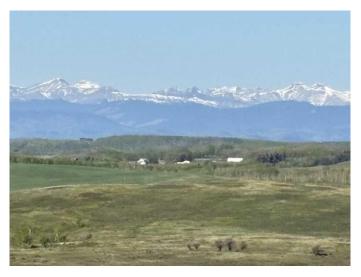

# \$1,400,000

0 Bedroom, 0.00 Bathroom, Land on 39.09 Acres

NONE, Rural Foothills County, Alberta

Top of the WORLD!!! WOW! WOW! WOW! Incredibly Spectacular one of a kind VIEW. Overlook the ranching country to the Foothills right up to the Glorious Rockies. Extremely Private but close so close to Strathcona-Tweedsmuir School, The Calgary Polo Club, The Gun Club, Calgary and Okotoks. A Perfect Location.40 acres at the end of the road. An incredible opportunity to Live in such a Choice Location. The adjoining 40 acres is also available, MLS #A2221803, 80 acres in total if you desire. Check out the VIRTUAL TOUR Video and prepare to be WOWED by the Incredible Views. Do not enter property without permission. Seller invites OFFERS!!!!