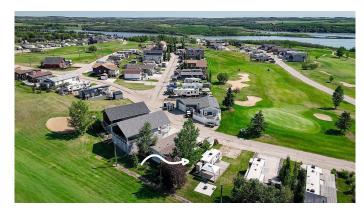

## \$149,900

0 Bedroom, 0.00 Bathroom, Land on 0.08 Acres

Whispering Pines, Rural Red Deer County, Alberta

Escape to Your Own Piece of Paradise at Whispering Pines Golf & Country Club Resort. Discover the perfect blend of relaxation and recreation at Whispering Pines, nestled on the shores of beautiful Pine Lake, Alberta. Located in the desirable Phase 5 of the resort, Lot 5007 is a fully serviced, turnkey property ideal for weekend getaways, summer vacations, or seasonal living.

This spacious, landscaped lot features a firepit area, wooden deck, shed, and a charming gazebo with scenic views of the golf course from both the front and back. Included with the property is a meticulously maintained, one-owner 2015 Bullet Ultra Lite by Keystone travel trailer offering all the comforts of home. All hookups are in place, including water, sewer, and power, making this a hassle-free investment in lake life.

This gated community provides a secure, welcoming atmosphere just 90 minutes from Calgary and 30 minutes from Red Deer. Whether you're into boating, golfing, or simply relaxing by the fire, this property is ready for you to enjoy everything Whispering Pines and Pine Lake have to offer.