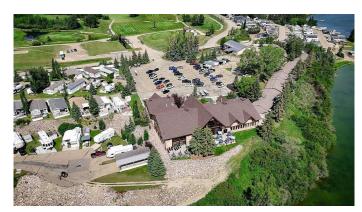

## \$149,900

0 Bedroom, 0.00 Bathroom, Land on 0.08 Acres

Whispering Pines, Rural Red Deer County, Alberta

Escape to Your Own Piece of Paradise at Whispering Pines Golf & Country Club Resort. Discover the perfect blend of relaxation and recreation at Whispering Pines, nestled on the shores of beautiful Pine Lake, Alberta. Located in the desirable Phase 5 of the resort, Lot 5007 is a fully serviced, turnkey property ideal for weekend getaways, summer vacations, or seasonal living.

This gated community provides a secure, welcoming atmosphere just 90 minutes from Calgary and 30 minutes from Red Deer. Whether you're into boating, golfing, or simply relaxing by the fire, this property is ready for you to enjoy everything Whispering Pines and Pine Lake have to offer.

#### **Amenities**

Amenities Beach Access, Clubhouse, Coin Laundry, Fitness Center, Indoor Pool,

Playground, Park

Utilities Electricity Available, Garbage Collection, Sewer Available, Water

Available