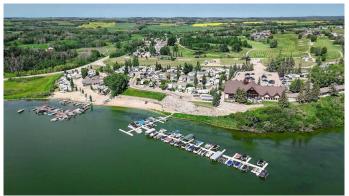

## \$149,900

0 Bedroom, 0.00 Bathroom, Land on 0.08 Acres

Whispering Pines, Rural Red Deer County, Alberta

Escape to Your Own Piece of Paradise at Whispering Pines Golf & Country Club Resort. Discover the perfect blend of relaxation and recreation at Whispering Pines, nestled on the shores of beautiful Pine Lake, Alberta. Located in the desirable Phase 5 of the resort, Lot 5007 is a fully serviced, turnkey property ideal for weekend getaways, summer vacations, or seasonal living.

This gated community provides a secure, welcoming atmosphere just 90 minutes from Calgary and 30 minutes from Red Deer. Whether you're into boating, golfing, or simply relaxing by the fire, this property is ready for you to enjoy everything Whispering Pines and Pine Lake have to offer.

#### **Amenities**

Amenities Beach Access, Clubhouse, Coin Laundry, Fitness Center, Indoor Pool,

Playground, Park

Utilities Electricity Available, Garbage Collection, Sewer Available, Water

Available