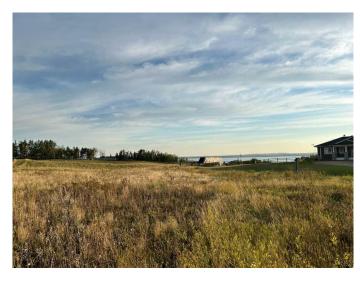

# \$84,500

0 Bedroom, 0.00 Bathroom, Land on 2.35 Acres

Skyview Pointe, Rural Ponoka County, Alberta

Discover the perfect blend of space, views, and convenience with this 2.35-acre lot, one of the largest in the subdivision! Nestled near Gull Lake, this property offers breathtaking lake views and a prime location just 2 minutes from a public boat launch, making it an ideal spot for water enthusiasts.

#### **Exterior**

Lot Description Irregular Lot, Lake