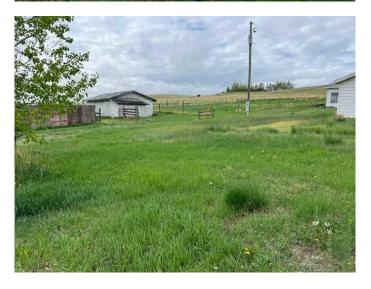

### \$240,000

0 Bedroom, 0.00 Bathroom, Land on 39.50 Acres

NONE, Bassano, Alberta

Here is the perfect patch of heaven~ Not to big, not to small, but just enough to raise your family, lots of room for the kids to roam, and raise your own livestock! situated on a bit of a sloping hill that has a homesite, with rolling views that include green pastures and a old train trussell, which you just don't find very often.....