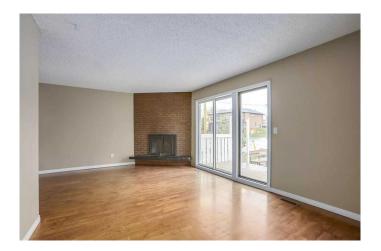

## \$549,555

5 Bedroom, 2.00 Bathroom, 1,140 sqft Residential on 0.07 Acres

Tuxedo Park, Calgary, Alberta

Located across from Tuxedo Park and an expansive green space, this 1/2 duplex offers 2 fully rented legal suites. Upstairs is a self contained unit with 3 bedrooms, 1 full bathroom and laundry. The principal areas of the main floor are well sized including a family sized kitchen, adjacent dining room and large living room with wood burning fireplace. The lower legal suite is also private and self contained with large principal rooms, 2 bedrooms + den/storage, full bathroom and full sized laundry. This property is in an ideal location, with easy access to centre street and 4th street, downtown, the airport and a multitude of amenities, shops and services. Most photos provided are from before tenants resided in the home. Current rents are \$1550 up and \$1250 down.

#### Interior

Interior Features Storage

**Appliances** Dishwasher, Dryer, Refrigerator, Stove(s), Washer

Heating Forced Air

Cooling None Fireplace Yes 1

# of Fireplaces

**Fireplaces Wood Burning** 

Has Basement Yes

**Basement** Finished, Full, Suite