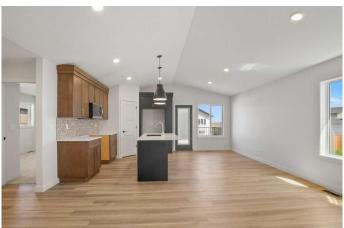

## \$559,900

4 Bedroom, 3.00 Bathroom, 1,126 sqft Residential on 0.10 Acres

Oxford Landing, Penhold, Alberta

Stunning is the best way to describe True-Line Homes Newest Show Home located in the Amazing Community Oxford Landing in Penhold!!! The Interior Decorators really out did it on this Stunning Executive Fully Developed Bilevel! Gorgeous Upgraded Kitchen with Quartz Countertops, Stunning Cabinetry, 9' Ceilings on Main Floor, Primary Bedroom with large walk-in closet, gorgeous 4 piece ensuite, Double Attached Garage with Dry Sump, Rough in for Overhead Heater, Fully Insulated, Sunstop Low E argon filled windows, R60 Insulation. Limited Lifetime Architectural Shingles, and a 10 year New Home Warranty! If you love QUALITY, this is your home!