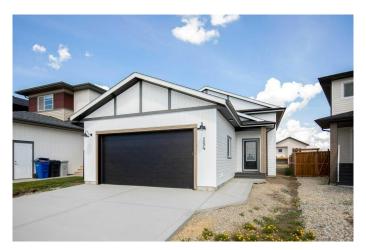

## \$559,900

4 Bedroom, 3.00 Bathroom, 1,126 sqft Residential on 0.10 Acres

Oxford Landing, Penhold, Alberta

Stunning is the best way to describe True-Line Homes Newest Show Home located in the Amazing Community Oxford Landing in Penhold!!! The Interior Decorators really out did it on this Stunning Executive Fully Developed Bilevel! Gorgeous Upgraded Kitchen with Quartz Countertops, Stunning Cabinetry, 9' Ceilings on Main Floor, Primary Bedroom with large walk-in closet, gorgeous 4 piece ensuite, Double Attached Garage with Dry Sump, Rough in for Overhead Heater, Fully Insulated, Sunstop Low E argon filled windows, R60 Insulation. Limited Lifetime Architectural Shingles, and a 10 year New Home Warranty! If you love QUALITY, this is your home!