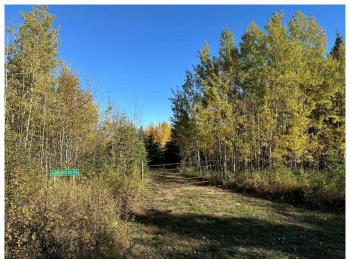

#### \$395,000

0 Bedroom, 0.00 Bathroom, Land on 78.00 Acres

NONE, Rural Smoky Lake County, Alberta

AMAZING 78 ACRES of ROLLING HILLS and TREES, just 10 minutes north of the Town of Smoky Lake and all on paved roads. Incredible opportunity to purchase land for recreational purposes or build your DREAM HOME. Natural openings exist on the property, while remaining completely surrounded by nature. Trails have been established, allowing for easy navigation around the property. Power is at the property line and a gas line exists on the property. This virgin land is a rare find. PRIVATE and SECLUDED, all kinds of wildlife bless this exceptional piece of property. A 10 acre piece is subdividable off of the 78 acres, thus creating additional options. BONUS...Hanmore Lake is only 5 minutes north. This small piece of heaven awaits!!