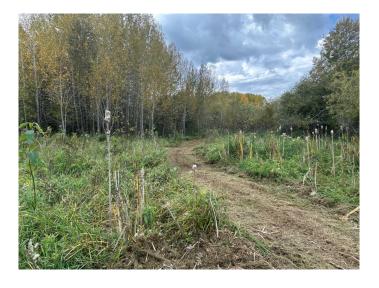

#### \$395,000

0 Bedroom, 0.00 Bathroom, Land on 78.00 Acres

NONE, Rural Smoky Lake County, Alberta

AMAZING 78 ACRES of ROLLING HILLS and TREES, just 10 minutes north of the Town of Smoky Lake and all on paved roads. Incredible opportunity to purchase land for recreational purposes or build your DREAM HOME. Natural openings exist on the property, while remaining completely surrounded by nature. Trails have been established, allowing for easy navigation around the property. Power is at the property line and a gas line exists on the property. This virgin land is a rare find. PRIVATE and SECLUDED, all kinds of wildlife bless this exceptional piece of property. A 10 acre piece is subdividable off of the 78 acres, thus creating additional options. BONUS...Hanmore Lake is only 5 minutes north. This small piece of heaven awaits!!