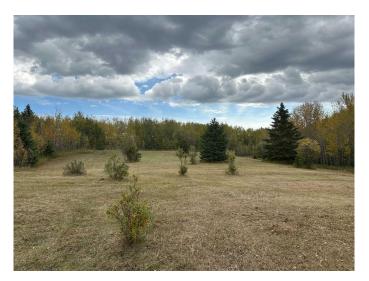

#### \$395,000

0 Bedroom, 0.00 Bathroom, Land on 78.00 Acres

NONE, Rural Smoky Lake County, Alberta

AMAZING 78 ACRES of ROLLING HILLS and TREES, just 10 minutes north of the Town of Smoky Lake and all on paved roads. Incredible opportunity to purchase land for recreational purposes or build your DREAM HOME. Natural openings exist on the property, while remaining completely surrounded by nature. Trails have been established, allowing for easy navigation around the property. Power is at the property line and a gas line exists on the property. This virgin land is a rare find. PRIVATE and SECLUDED, all kinds of wildlife bless this exceptional piece of property. A 10 acre piece is subdividable off of the 78 acres, thus creating additional options. BONUS...Hanmore Lake is only 5 minutes north. This small piece of heaven awaits!!