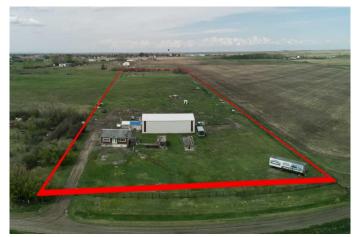

#### \$339,900

5 Bedroom, 1.00 Bathroom, 1,160 sqft Residential on 8.18 Acres

NONE, Rural Wheatland County, Alberta

This 8.1 acre property, featuring a shop, and 5 bedroom home presents a unique opportunity for those looking to invest in a project with significant potential.

This property is ideal for someone with a passion for restoration and the desire to create a personalized retreat. With the right investment of time and resources, this property could become a thriving homestead.