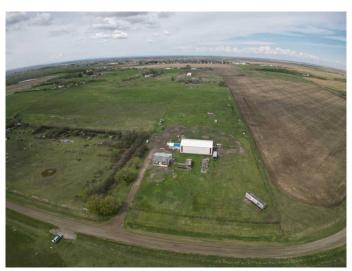

#### \$339,900

5 Bedroom, 1.00 Bathroom, 1,160 sqft Residential on 8.18 Acres

NONE, Rural Wheatland County, Alberta

This 8.1 acre property, featuring a shop, and 5 bedroom home presents a unique opportunity for those looking to invest in a project with significant potential.

This property is ideal for someone with a passion for restoration and the desire to create a personalized retreat. With the right investment of time and resources, this property could become a thriving homestead.