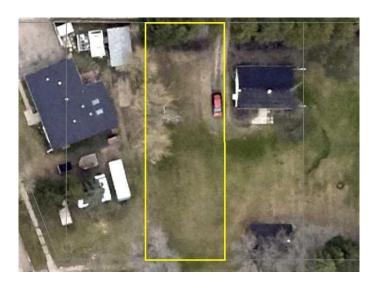

#### \$49,000

0 Bedroom, 0.00 Bathroom, Land on 0.17 Acres

NONE, Hythe, Alberta

Perfect lot to build or move a manufactured home onto. 50' x 150" zoned general residential.

## **Community Information**

Address 10315 103 St

Subdivision NONE City Hythe

County Grande Prairie No. 1, County

Province Alberta
Postal Code T0H 0C0