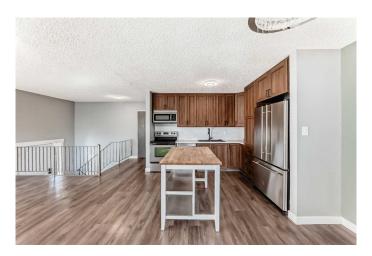

## \$360,000

5 Bedroom, 2.00 Bathroom, 866 sqft Residential on 0.09 Acres

Varsity Village, Lethbridge, Alberta

Welcome to this well-maintained 5-bedroom, 2-bath detached home ideally located close to Nicholas Sheran Park and only 7 minutes from the University of Lethbridge. With quick access to Whoop-Up Drive and nearby shopping, this location offers unbeatable convenience. The home has been tastefully renovated over the years and lovingly cared for by its previous owners. Featuring a spacious layout, ample natural light, and a versatile floor plan, this property is an excellent opportunity to step into homeownership or expand your investment portfolio. Don't miss out on this move-in ready gem!

## **Interior**

Interior Features Chandelier, Open Floorplan

Appliances Central Air Conditioner, Dishwasher, Electric Stove, Microwave,

Refrigerator, Washer/Dryer Stacked

Heating Forced Air Cooling Central Air