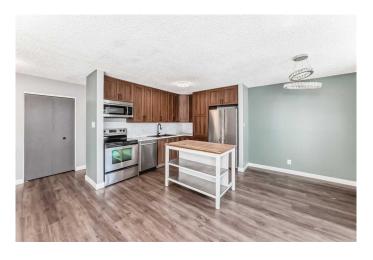

## \$360,000

5 Bedroom, 2.00 Bathroom, 866 sqft Residential on 0.09 Acres

Varsity Village, Lethbridge, Alberta

Welcome to this well-maintained 5-bedroom, 2-bath detached home ideally located close to Nicholas Sheran Park and only 7 minutes from the University of Lethbridge. With quick access to Whoop-Up Drive and nearby shopping, this location offers unbeatable convenience. The home has been tastefully renovated over the years and lovingly cared for by its previous owners. Featuring a spacious layout, ample natural light, and a versatile floor plan, this property is an excellent opportunity to step into homeownership or expand your investment portfolio. Don't miss out on this move-in ready gem!

## **Interior**

Interior Features Chandelier, Open Floorplan

Appliances Central Air Conditioner, Dishwasher, Electric Stove, Microwave,

Refrigerator, Washer/Dryer Stacked

Heating Forced Air Cooling Central Air