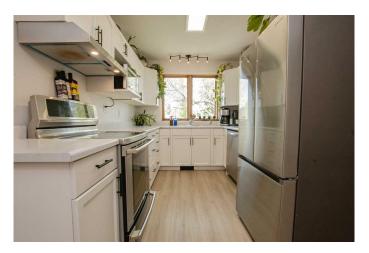

# Interior

Interior Features See Remarks

Appliances Dishwasher, Refrigerator, Stove(s), Washer/Dryer

Heating Forced Air

Cooling None
Has Basement Yes

Basement Finished, Full