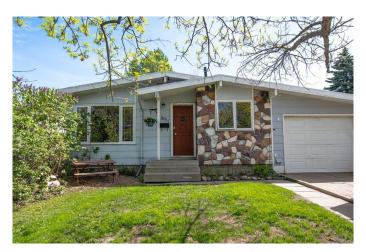

### \$314,900

4 Bedroom, 2.00 Bathroom, 1,061 sqft Residential on 0.14 Acres

Highland Park., Grande Prairie, Alberta

Located in one of the top family neighborhoods, Highland Park, this charming bungalow offers 4 spacious bedrooms, 2 full bathrooms, and a single attached garage. Basement is 90% finished and offers you little kitchenette area. Perfect for families, the property boasts a warm, welcoming atmosphere and is ideally situated close to schools, parks, and amenities. With its unbeatable mature location and practical layout, this home provides comfort, convenience, and the ideal setting for family living. Priced to Sell, so you better call a real estate professional today to get into this home before it's gone

#### **Exterior**

Exterior Features None

Lot Description Landscaped

Roof Asphalt Shingle

Construction Stone, Wood Siding

Foundation Poured Concrete