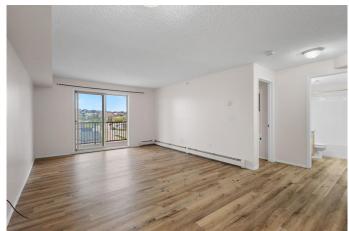

#### \$239,900

1 Bedroom, 1.00 Bathroom, 682 sqft Residential on 0.00 Acres

Panorama Hills, Calgary, Alberta

This one-bedroom condo is located in an excellent location with sweeping views and an abundance of natural light. This quiet home is located on the top floor of the well-maintained building. You will have the convenience of elevator access and the peace of no neighbours above you. This is an ideal option for first time home buyers looking to build some real estate equity! Inside the unit, you'II find a spacious entryway leading to an open-concept living and dining area. The unit features a generously sized bedroom with a full wall closet, a four-piece bathroom with a deep soaker tub, in-suite laundry, and stylish banjo vanity. The kitchen showcases matching new appliances and striking dark cherry cabinetry for a warm and modern touch. One energized surface parking stall is included. Condo fees cover all utilities for worry-free living. Located close to shopping, public transit, and parks, this home offers both comfort and convenience. Available for immediate possession. Don't miss this incredible opportunity!

#### Interior

Interior Features Open Floorplan

Appliances Dishwasher, Electric Stove, Refrigerator, Washer/Dryer

Heating Baseboard

Cooling None