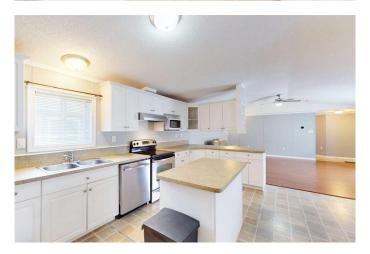

#### \$269,900

4 Bedroom, 2.00 Bathroom, 1,406 sqft Residential on 0.13 Acres

Gregoire Park, Fort McMurray, Alberta

Are you looking for a nice quiet place in Gregoire Park where you own your own lot? 373 Greenwich Lane in Gregoire is the place you have been searching for and is situated on a 5700 sq ft lot. Inside you will find a huge living room with plenty of room for the comfy couches and the big screen TV. Dining room is also spacious along side the kitchen with loads of counter, cupboard space including an island. The open concept has lots of windows allowing for those warm rays of sunshine. A great feature is the 3 bedrooms and 1 full bath that are located opposite side of the primary suite which offers lots of privacy. Walk in closet in the primary along with the ensuite with a large garden tub to soak in after those long bike rides on the trails. Another great feature of this home is no carpets and oh, did I mention the AC? . Laundry is located just off the kitchen in the back entry way. Enjoy the 2 covered decks which is perfect for rainy days and enjoying your morning coffee. Loads of parking on this property including RV parking. The yard is fully fenced making it kid and pet friendly. This home is ideal for the growing family with a total of 4 bedrooms and 2 full baths. . The kids will love the fenced in yard while you relax on the deck with one off each entry. Home also has a 10X5 shed in the backyard. There are a ton of beautiful walking trails just outside your door. Visitor parking is also just across the street keeping the roadways clear of vehicles. Easy access to the trails if you own a ATV. THIS HOME IS MOVE

### Interior

Interior Features Kitchen Island

Appliances Central Air Conditioner, Dishwasher, Electric Stove, Refrigerator,

Washer/Dryer

Heating Forced Air Cooling Central Air

Basement None