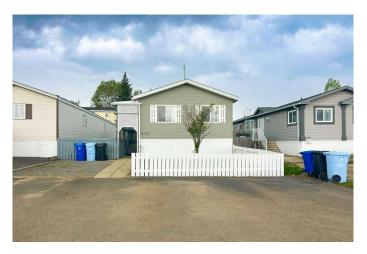

# \$269,900 - 373 Greenwich Lane, Fort McMurray

MLS® #A2222672

#### \$269,900

4 Bedroom, 2.00 Bathroom, 1,406 sqft Residential on 0.13 Acres

Gregoire Park, Fort McMurray, Alberta

Are you looking for a nice quiet place in Gregoire Park where you own your own lot? 373 Greenwich Lane in Gregoire is the place you have been searching for and is situated on a 5700 sq ft lot. Inside you will find a huge living room with plenty of room for the comfy couches and the big screen TV. Dining room is also spacious along side the kitchen with loads of counter, cupboard space including an island. The open concept has lots of windows allowing for those warm rays of sunshine. A great feature is the 3 bedrooms and 1 full bath that are located opposite side of the primary suite which offers lots of privacy. Walk in closet in the primary along with the ensuite with a large garden tub to soak in after those long bike rides on the trails. Another great feature of this home is no carpets and oh, did I mention the AC? . Laundry is located just off the kitchen in the back entry way. Enjoy the 2 covered decks which is perfect for rainy days and enjoying your morning coffee. Loads of parking on this property including RV parking. The yard is fully fenced making it kid and pet friendly. This home is ideal for the growing family with a total of 4 bedrooms and 2 full baths. . The kids will love the fenced in yard while you relax on the deck with one off each entry. Home also has a 10X5 shed in the backyard. There are a ton of beautiful walking trails just outside your door. Visitor parking is also just across the street keeping the roadways clear of vehicles. Easy access to the trails if you own a ATV. THIS HOME IS MOVE

## **Community Information**

Address 373 Greenwich Lane

Subdivision Gregoire Park
City Fort McMurray
County Wood Buffalo

Province Alberta
Postal Code T9H 3Z3