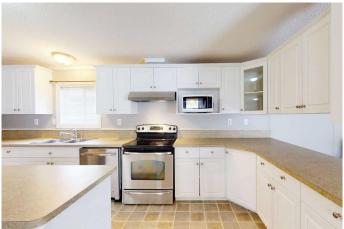

#### \$269,900

4 Bedroom, 2.00 Bathroom, 1,406 sqft Residential on 0.13 Acres

Gregoire Park, Fort McMurray, Alberta

Are you looking for a nice quiet place in Gregoire Park where you own your own lot? 373 Greenwich Lane in Gregoire is the place you have been searching for and is situated on a 5700 sq ft lot. Inside you will find a huge living room with plenty of room for the comfy couches and the big screen TV. Dining room is also spacious along side the kitchen with loads of counter, cupboard space including an island. The open concept has lots of windows allowing for those warm rays of sunshine. A great feature is the 3 bedrooms and 1 full bath that are located opposite side of the primary suite which offers lots of privacy. Walk in closet in the primary along with the ensuite with a large garden tub to soak in after those long bike rides on the trails. Another great feature of this home is no carpets and oh, did I mention the AC? . Laundry is located just off the kitchen in the back entry way. Enjoy the 2 covered decks which is perfect for rainy days and enjoying your morning coffee. Loads of parking on this property including RV parking. The yard is fully fenced making it kid and pet friendly. This home is ideal for the growing family with a total of 4 bedrooms and 2 full baths. . The kids will love the fenced in yard while you relax on the deck with one off each entry. Home also has a 10X5 shed in the backyard. There are a ton of beautiful walking trails just outside your door. Visitor parking is also just across the street keeping the roadways clear of vehicles. Easy access to the trails if you own a ATV. THIS HOME IS MOVE

### Interior

Interior Features Kitchen Island

Appliances Central Air Conditioner, Dishwasher, Electric Stove, Refrigerator,

Washer/Dryer

Heating Forced Air Cooling Central Air

Basement None