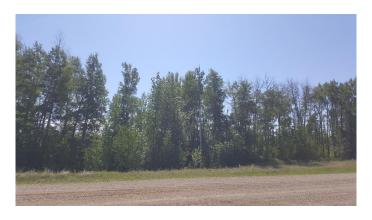

### \$160,000

0 Bedroom, 0.00 Bathroom, Land on 20.06 Acres

NONE, Rural Northern Lights, County of, Alberta

Large bare acreage on Weberville Road. This 20.06 acre parcel of land is approximately 12 miles north on the Weberville Road and is only 3 miles off pavement. 10 of the 20 acres is in tame hay and the land is very productive. Only minutes to Peace River. You still have time to buy this lot and start building this year. Asking \$160,000 plus GST if applicable. Call your favourite REALTOR® to view this property.