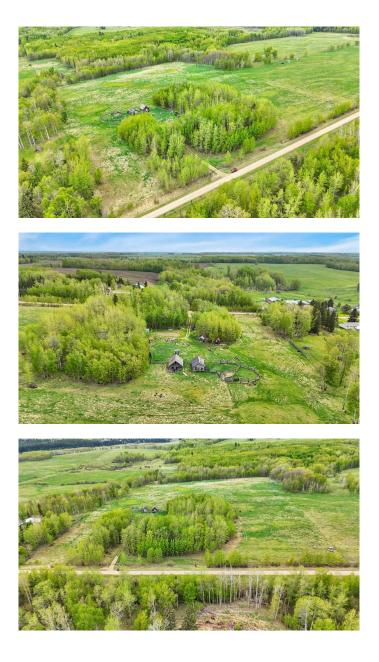

#### \$219,900

0 Bedroom, 0.00 Bathroom, Land on 10.01 Acres

NONE, Rural Ponoka County, Alberta

10 Acres with a Stunning View on a Quiet Country Road

Nestled in the picturesque rolling hills northwest of Rimbey, this 10-acre parcel offers tranquility, beauty, and endless potential. Situated on a peaceful no-exit road, the property features a mature yard site with some existing services, framed by established trees and a scenic mix of open pasture.

Remnants of the original outbuildings and corral system hint at the property's rich history, providing a rustic backdrop for your future plans. Whether you're envisioning a hobby farm, a private retreat, or a place to build your dream home, this land is ready for its next chapter.

The southwest-facing view is truly something specialâ€"imagine enjoying spectacular sunsets over the hills and trees every evening from your porch.

Zoned Agricultural, this property offers flexibility for a range of uses, from keeping animals to simply enjoying the peace and privacy of country living. Parcels like this don't come on the market oftenâ€"come see the potential and start making your dreams a reality.