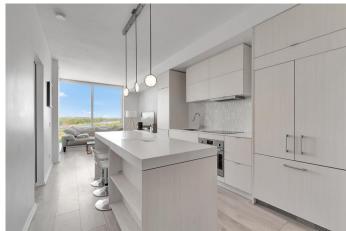

The bright and airy layout is enhanced by contemporary finishes, creating a sleek and modern atmosphere throughout. The kitchen is both stylish and functional, featuring a spacious island, built-in refrigerator and dishwasher, and streamlined cabinetry. Floor-to-ceiling windows bathe the interior in natural light and frame stunning river views, while the East-facing balcony offers a tranquil spot to relax outdoors. Additional interior features include in-suite laundry and air conditioning for year-round comfort. A titled underground parking stall and a separate assigned storage locker are also included for your convenience.