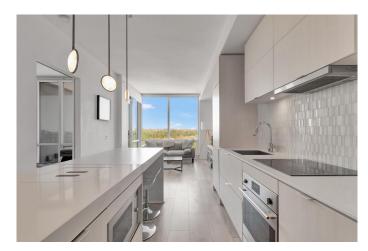

The bright and airy layout is enhanced by contemporary finishes, creating a sleek and modern atmosphere throughout. The kitchen is both stylish and functional, featuring a spacious island, built-in refrigerator and dishwasher, and streamlined cabinetry. Floor-to-ceiling windows bathe the interior in natural light and frame stunning river views, while the East-facing balcony offers a tranquil spot to relax outdoors. Additional interior features include in-suite laundry and air conditioning for year-round comfort. A titled underground parking stall and a separate assigned storage locker are also included for your convenience.