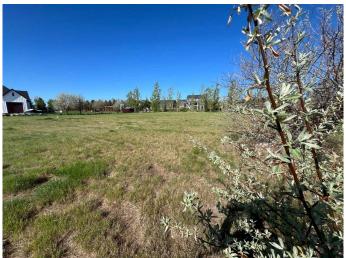

# \$156,000 - 106 Antler Ridge Road, Shaughnessy

MLS® #A2223540

\$156,000

0 Bedroom, 0.00 Bathroom, Land on 0.99 Acres

NONE, Shaughnessy, Alberta

Enjoy the privacy and freedom of country living with all the modern services. One of the last fully serviced, and prime choice 1 acre building lots left in Deer Run! With amazing easterly views of the coulee and creek bottom, this ready to go building lot is surrounded by some of the most gorgeous homes in the entire subdivision! It already has a mature, vibrant and healthy shelterbelt on 3 sides, so future landscaping will be a breeze! You are privileged with 2 sources of water, including pressurized raw water for keeping your acreage and trees green, and treated potable city water for your household use! Other modern amenities include high speed internet cable, fully paved roadways, and numerous street lights for safety and security. Ideally situated adjacent to the 27 hole Picture Butte Golf Course, its only a short 14 minute drive to the nearest Tim Hortons, or 19 km north from West Lethbridge on Highway 25! You will immediately feel the welcoming sense of community offered as you enter the Deer Run Estates development. So don't hesitate! Just grab your blueprints, and take the short drive out to see this truly inspiring acreage development for yourself! No thanks needed..