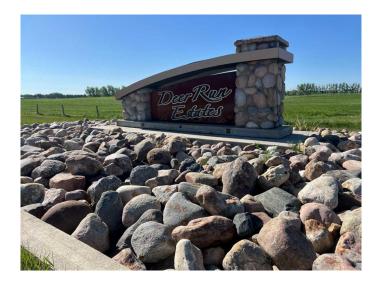

# \$156,000 - 106 Antler Ridge Road, Shaughnessy

MLS® #A2223540

\$156,000

0 Bedroom, 0.00 Bathroom, Land on 0.99 Acres

NONE, Shaughnessy, Alberta

Enjoy the privacy and freedom of country living with all the modern services. One of the last fully serviced, and prime choice 1 acre building lots left in Deer Run! With amazing easterly views of the coulee and creek bottom, this ready to go building lot is surrounded by some of the most gorgeous homes in the entire subdivision! It already has a mature, vibrant and healthy shelterbelt on 3 sides, so future landscaping will be a breeze! You are privileged with 2 sources of water, including pressurized raw water for keeping your acreage and trees green, and treated potable city water for your household use! Other modern amenities include high speed internet cable, fully paved roadways, and numerous street lights for safety and security. Ideally situated adjacent to the 27 hole Picture Butte Golf Course, its only a short 14 minute drive to the nearest Tim Hortons, or 19 km north from West Lethbridge on Highway 25! You will immediately feel the welcoming sense of community offered as you enter the Deer Run Estates development. So don't hesitate! Just grab your blueprints, and take the short drive out to see this truly inspiring acreage development for yourself! No thanks needed..