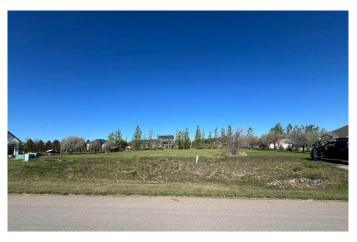

# \$156,000 - 106 Antler Ridge Road, Shaughnessy

MLS® #A2223540

\$156,000

0 Bedroom, 0.00 Bathroom, Land on 0.99 Acres

NONE, Shaughnessy, Alberta

Enjoy the privacy and freedom of country living with all the modern services. One of the last fully serviced, and prime choice 1 acre building lots left in Deer Run! With amazing easterly views of the coulee and creek bottom, this ready to go building lot is surrounded by some of the most gorgeous homes in the entire subdivision! It already has a mature, vibrant and healthy shelterbelt on 3 sides, so future landscaping will be a breeze! You are privileged with 2 sources of water, including pressurized raw water for keeping your acreage and trees green, and treated potable city water for your household use! Other modern amenities include high speed internet cable, fully paved roadways, and numerous street lights for safety and security. Ideally situated adjacent to the 27 hole Picture Butte Golf Course, its only a short 14 minute drive to the nearest Tim Hortons, or 19 km north from West Lethbridge on Highway 25! You will immediately feel the welcoming sense of community offered as you enter the Deer Run Estates development. So don't hesitate! Just grab your blueprints, and take the short drive out to see this truly inspiring acreage development for yourself! No thanks needed..