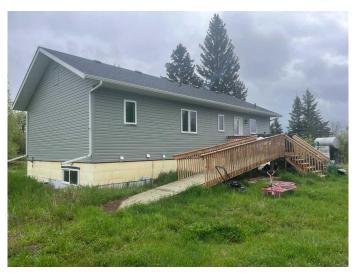

### \$450,000

2 Bedroom, 2.00 Bathroom, 1,214 sqft Residential on 8.45 Acres

NONE, Rural, Saskatchewan

This attractive 2-bed 2-bath bungalow was built in 2022 and sits on 8.45 acres in the RM of Manitou Lake. The basement is not developed yet. It's waiting for your design ideas. The 3 yr old home features large windows and stainless steel appliances. There is a wood burning stove/oven on the main level. The stove is both beautiful and functional as supplemental heat to the propane forced air furnace during the cold Saskatchewan winters. Mature trees surround the property which includes out buildings and a dugout. The property is serviced with power, water well and septic system. Call to view.

#### **Exterior**

Exterior Features Garden, Private Yard

Lot Description Many Trees, Private, Rectangular Lot

Roof Asphalt Shingle

Construction Vinyl Siding, Wood Frame

Foundation ICF Block