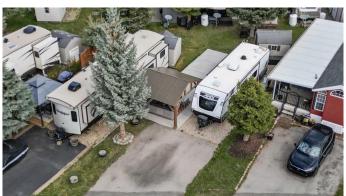

## \$115,000

0 Bedroom, 0.00 Bathroom, Land on 0.04 Acres

Country Lane RV Park, Rural Foothills County, Alberta

Welcome to Country Lane Estates, a gated and secure seasonal RV community just 15 minutes south of Calgary. Whether you're a snowbird, weekender, or a family seeking a peaceful spring and summer retreat, this highly sought-after community offers the perfect blend of relaxation, recreation, and convenience. This prime lot is ideally situated near the clubhouse, pool, playground, and parkâ€"placing you right at the center of all the amenities while still offering a private and serene space to unwind. The property comes fully move-in ready with a 2021 Coachmen Apex 28-foot trailer in pristine condition, providing modern comfort and functionality. The concrete pad ensures clean. low-maintenance outdoor living, while a gazebo offers the perfect shaded space for relaxing or entertaining. A storage shed on the lot adds both convenience and versatilityâ€"ideal for storing tools, bikes, or hobby gear. The landscaping has been thoughtfully designed for minimal upkeep, giving you more time to enjoy the season without the stress of maintenance. Full RV hookups are in place. This is a dog-friendly community with riverside walking paths and an off-leash dog park, making it an ideal spot for pet owners. The welcoming atmosphere is further enhanced by a vibrant social calendar, including weekly events and activities that