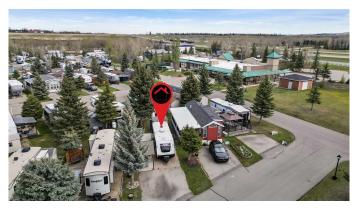

## \$115,000

0 Bedroom, 0.00 Bathroom, Land on 0.04 Acres

Country Lane RV Park, Rural Foothills County, Alberta

Welcome to Country Lane Estates, a gated and secure seasonal RV community just 15 minutes south of Calgary. Whether you're a snowbird, weekender, or a family seeking a peaceful spring and summer retreat, this highly sought-after community offers the perfect blend of relaxation, recreation, and convenience. This prime lot is ideally situated near the clubhouse, pool, playground, and parkâ€"placing you right at the center of all the amenities while still offering a private and serene space to unwind. The property comes fully move-in ready with a 2021 Coachmen Apex 28-foot trailer in pristine condition, providing modern comfort and functionality. The concrete pad ensures clean. low-maintenance outdoor living, while a gazebo offers the perfect shaded space for relaxing or entertaining. A storage shed on the lot adds both convenience and versatilityâ€"ideal for storing tools, bikes, or hobby gear. The landscaping has been thoughtfully designed for minimal upkeep, giving you more time to enjoy the season without the stress of maintenance. Full RV hookups are in place. This is a dog-friendly community with riverside walking paths and an off-leash dog park, making it an ideal spot for pet owners. The welcoming atmosphere is further enhanced by a vibrant social calendar, including weekly events and activities that

## **Community Information**

Address 115, 370165 79 Street E
Subdivision Country Lane RV Park
City Rural Foothills County

County Foothills County

Province Alberta
Postal Code T0L 0A0