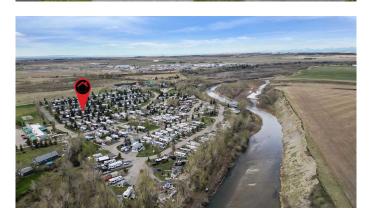

## \$115,000

0 Bedroom, 0.00 Bathroom, Land on 0.04 Acres

Country Lane RV Park, Rural Foothills County, Alberta

Welcome to Country Lane Estates, a gated and secure seasonal RV community just 15 minutes south of Calgary. Whether you're a snowbird, weekender, or a family seeking a peaceful spring and summer retreat, this highly sought-after community offers the perfect blend of relaxation, recreation, and convenience. This prime lot is ideally situated near the clubhouse, pool, playground, and parkâ€"placing you right at the center of all the amenities while still offering a private and serene space to unwind. The property comes fully move-in ready with a 2021 Coachmen Apex 28-foot trailer in pristine condition, providing modern comfort and functionality. The concrete pad ensures clean. low-maintenance outdoor living, while a gazebo offers the perfect shaded space for relaxing or entertaining. A storage shed on the lot adds both convenience and versatilityâ€"ideal for storing tools, bikes, or hobby gear. The landscaping has been thoughtfully designed for minimal upkeep, giving you more time to enjoy the season without the stress of maintenance. Full RV hookups are in place. This is a dog-friendly community with riverside walking paths and an off-leash dog park, making it an ideal spot for pet owners. The welcoming atmosphere is further enhanced by a vibrant social calendar, including weekly events and activities that

bring residents together. Located just minutes from Okotoks and High River, and with easy highway access to Calgary, this property offers the best of both worldsâ€"peaceful country living with the convenience of nearby city amenities. Whether you're seeking a weekend escape or a full-season getaway, this upgraded lot with trailer and thoughtful outdoor features is ready for you to enjoy from the moment you arrive. Don't miss this rare opportunity to own a turn-key retreat in one of southern Alberta's most desirable seasonal RV communities.