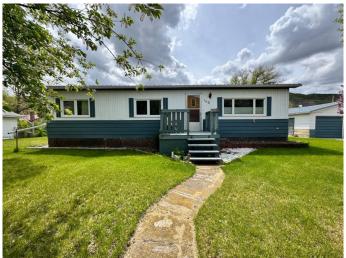

# \$225,000

3 Bedroom, 1.00 Bathroom, 1,088 sqft Residential on 0.28 Acres

East Coulee, Drumheller, Alberta

Priced for a quick sale...so someone can start enjoying their new place! This beautiful property consists of four lots, with mature lilacs bushes, trees, and room for gardens. There is a spacious 3 BR home with metal roof and vinyl windows and the entire property has been kept up over the years. Regretfully, age has forced the owners closer to town. Whether you need more parking/storage (there's no shortage of either!), want to escape from the city, or just live a simpler life, this one is worth a look.

## **Essential Information**

MLS® # A2223813 Price \$225,000

Bedrooms 3

Bathrooms 1.00

Full Baths 1

Square Footage 1,088
Acres 0.28
Year Built 1975

Type Residential Sub-Type Detached

Style Modular Home