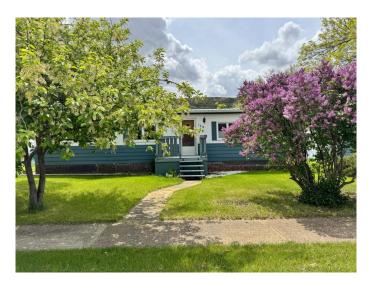

# \$225,000

3 Bedroom, 1.00 Bathroom, 1,088 sqft Residential on 0.28 Acres

East Coulee, Drumheller, Alberta

Priced for a quick sale...so someone can start enjoying their new place! This beautiful property consists of four lots, with mature lilacs bushes, trees, and room for gardens. There is a spacious 3 BR home with metal roof and vinyl windows and the entire property has been kept up over the years. Regretfully, age has forced the owners closer to town. Whether you need more parking/storage (there's no shortage of either!), want to escape from the city, or just live a simpler life, this one is worth a look.

## **Essential Information**

MLS® # A2223813 Price \$225,000

Bedrooms 3

Bathrooms 1.00

Full Baths 1

Square Footage 1,088
Acres 0.28
Year Built 1975

Type Residential Sub-Type Detached

Style Modular Home