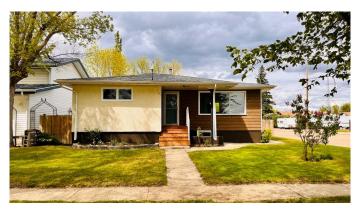

# \$299,000 - 338 4 Avenue E, Bow Island

MLS® #A2223816

## \$299,000

5 Bedroom, 2.00 Bathroom, 1,090 sqft Residential on 0.14 Acres

NONE, Bow Island, Alberta

Here's a place that could be converted to a nice little revenue property! Downstairs has a kitchen and a separate entry but would have to put in a separate heating system to make this place the perfect legal rental property. Right now the home actually is just fine as a nice cozy 5 beds, 2 bath property with a double garage that's insulated but not heated. Furnace could be hooked up again to make it a nice little work shop in the winter days when you that project you want to do! This home is going under some renovations at the moment but can still be shown so call your REALTOR® today and book your very own private viewing!

Type Residential

Sub-Type Detached

Style Bungalow

Status Active

#### **Exterior**

Exterior Features Playground, Private Entrance, Private Yard, Fire Pit, Storage

Lot Description Back Lane, Back Yard, Corner Lot, Front Yard, Landscaped, Lawn,

Private, City Lot

Roof Asphalt Shingle
Construction Composite Siding
Foundation Poured Concrete