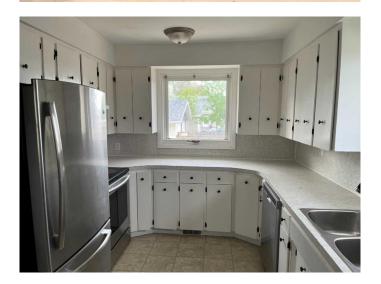

## \$299,000

5 Bedroom, 2.00 Bathroom, 1,090 sqft Residential on 0.14 Acres

NONE, Bow Island, Alberta

Here's a place that could be converted to a nice little revenue property! Downstairs has a kitchen and a separate entry but would have to put in a separate heating system to make this place the perfect legal rental property. Right now the home actually is just fine as a nice cozy 5 beds, 2 bath property with a double garage that's insulated but not heated. Furnace could be hooked up again to make it a nice little work shop in the winter days when you that project you want to do! This home is going under some renovations at the moment but can still be shown so call your REALTOR® today and book your very own private viewing!

### Interior

Interior Features Laminate Counters, No Animal Home, No Smoking Home, Ceiling

Fan(s)

Appliances Dishwasher, Garage Control(s), Refrigerator, Stove(s), Washer/Dryer

Heating Forced Air, Natural Gas