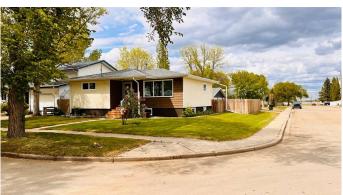

# \$299,000 - 338 4 Avenue E, Bow Island

MLS® #A2223816

## \$299,000

5 Bedroom, 2.00 Bathroom, 1,090 sqft Residential on 0.14 Acres

NONE, Bow Island, Alberta

Here's a place that could be converted to a nice little revenue property! Downstairs has a kitchen and a separate entry but would have to put in a separate heating system to make this place the perfect legal rental property. Right now the home actually is just fine as a nice cozy 5 beds, 2 bath property with a double garage that's insulated but not heated. Furnace could be hooked up again to make it a nice little work shop in the winter days when you that project you want to do! This home is going under some renovations at the moment but can still be shown so call your REALTOR® today and book your very own private viewing!

# **Community Information**

Address 338 4 Avenue E

Subdivision NONE

City Bow Island

County Forty Mile No. 8, County of

Province Alberta
Postal Code T0K 0G0

#### **Exterior**

Exterior Features Playground, Private Entrance, Private Yard, Fire Pit, Storage

Lot Description Back Lane, Back Yard, Corner Lot, Front Yard, Landscaped, Lawn,

Private, City Lot

Roof Asphalt Shingle
Construction Composite Siding
Foundation Poured Concrete