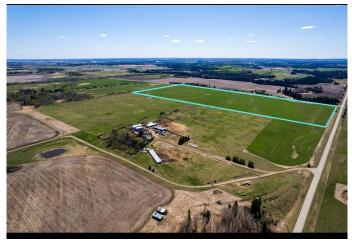

#### Additional Value:

Part of a larger 158-acre holdingâ€"this total parcel can also be purchased as a full package, see mls A2185495. (which includes an adjacent 83.45-acre homestead with extensive livestock infrastructure) Excellent drainage, natural shelterbelts, and panoramic views make this an incredibly valuable parcel.