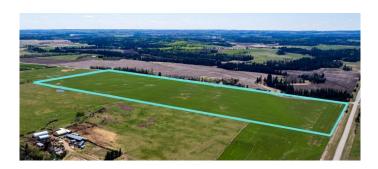

## \$674,500

0 Bedroom, 0.00 Bathroom, Land on 74.44 Acres

NONE, Rural Red Deer County, Alberta

This 74.44-acre parcel offers highly productive cultivated farmland in the heart of Red Deer County, with stunning Rocky Mountain views on the horizon. Whether you're expanding your existing agricultural operation or seeking a strategic investment in Alberta farmland, this property delivers outstanding value and flexibility.

#### Land Highlights:

74.44 acres of high-quality cultivated cropland Flat, open fields ideal for a variety of crops Easy access via well-maintained gravel road Fully perimeter-fenced Located in a strong agricultural region with a history of consistent yields

#### Additional Value:

Part of a larger 158-acre holdingâ€"this total parcel can also be purchased as a full package, see mls A2185495. (which includes an adjacent 83.45-acre homestead with extensive livestock infrastructure) Excellent drainage, natural shelterbelts, and panoramic views make this an incredibly valuable parcel.