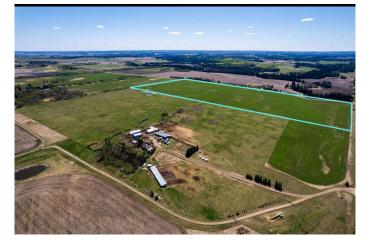

#### Additional Value:

Part of a larger 158-acre holdingâ€"this total parcel can also be purchased as a full package, see mls A2185495. (which includes an adjacent 83.45-acre homestead with extensive livestock infrastructure) Excellent drainage, natural shelterbelts, and panoramic views make this an incredibly valuable parcel.