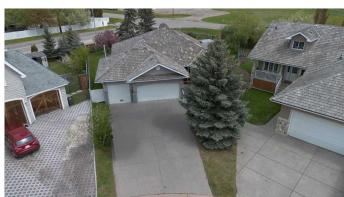

## \$750,000

4 Bedroom, 3.00 Bathroom, 1,754 sqft Residential on 0.28 Acres

Grande Pointe Estates, Strathmore, Alberta

Seller is ready to make a deal! Rare opportunity to own a custom bungalow on one of the largest lots in one of Strathmore's most sought-after neighborhoods. Nestled in a quiet cul-de-sac in Grande Point Estates, this home offers exceptional space, privacy, and timeless style in a community known for its upscale lamp posts, wide sidewalks, and estate-quality homes. Situated on an expansive 8,600+ sq ft lot, this fully developed walkout bungalow offers over 3,000 sq ft of total living spaceâ€"providing a serene backdrop and plenty of room for outdoor living, entertaining, or gardening. Mature trees, well-kept landscaping, underground sprinklers, and a large upper deck add to the home's outdoor appeal, while the oversized triple garage (with high ceilings, heated & A/C) makes it perfect for hobbyists, car enthusiasts, or those needing extra room for toys and tools. Inside, the open-concept main level is bright and welcoming, featuring vaulted ceilings, generous windows, and a practical layout ideal for both everyday living and entertaining. The spacious kitchen includes white appliances, including stand up freezer, a custom pantry, and a raised eating bar that flows seamlessly into the dining and living areas. A cozy gas fireplace creates a warm focal point in the living room, and garden doors lead to the covered upper deckâ€"perfect for morning coffee or evening BBQs. The main level also features a spacious front office that can also be a formal dining room or bedroom,

#### **Exterior**

Exterior Features BBQ gas line, Private Yard

Lot Description Back Yard, Cul-De-Sac

Roof Cedar Shake

Construction Stucco, Wood Frame

Foundation Poured Concrete