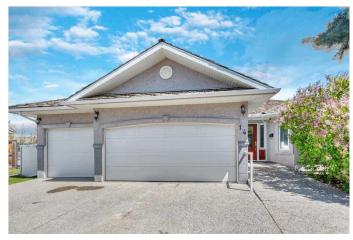

## \$750,000

4 Bedroom, 3.00 Bathroom, 1,754 sqft Residential on 0.28 Acres

Grande Pointe Estates, Strathmore, Alberta

Seller is ready to make a deal! Rare opportunity to own a custom bungalow on one of the largest lots in one of Strathmore's most sought-after neighborhoods. Nestled in a quiet cul-de-sac in Grande Point Estates, this home offers exceptional space, privacy, and timeless style in a community known for its upscale lamp posts, wide sidewalks, and estate-quality homes. Situated on an expansive 8,600+ sq ft lot, this fully developed walkout bungalow offers over 3,000 sq ft of total living spaceâ€"providing a serene backdrop and plenty of room for outdoor living, entertaining, or gardening. Mature trees, well-kept landscaping, underground sprinklers, and a large upper deck add to the home's outdoor appeal, while the oversized triple garage (with high ceilings, heated & A/C) makes it perfect for hobbyists, car enthusiasts, or those needing extra room for toys and tools. Inside, the open-concept main level is bright and welcoming, featuring vaulted ceilings, generous windows, and a practical layout ideal for both everyday living and entertaining. The spacious kitchen includes white appliances, including stand up freezer, a custom pantry, and a raised eating bar that flows seamlessly into the dining and living areas. A cozy gas fireplace creates a warm focal point in the living room, and garden doors lead to the covered upper deckâ€"perfect for morning coffee or evening BBQs. The main level also features a spacious front office that can also be a formal dining room or bedroom,

#### **Amenities**

Parking Spaces 6

Parking Concrete Driveway, Garage Door Opener, Garage Faces Front, Heated

Garage, Insulated, Off Street, Oversized, Triple Garage Attached

# of Garages 3