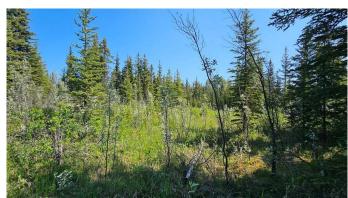

### \$218,000

0 Bedroom, 0.00 Bathroom, Land on 2.74 Acres

NONE, Rural Mountain View County, Alberta

Welcome to Riverside Green â€" a stunning new subdivision that blends serene natural beauty with ultimate convenience. Lot 4 offers a rare opportunity to design and build your dream home on 2.74 acres of pristine, treed land. Nestled in privacy and surrounded by nature, this lot provides the perfect canvas to create your ideal layout â€" whether that's a sprawling custom home, detached garage, or a graceful circular driveway winding through the trees. Electricity and natural gas are already at the property line, making the planning process that much smoother. With ample space and, you're free to bring your vision to life in a setting that feels both tucked away and entirely accessible. Just a short walk brings you to the scenic Red Deer River â€" a paradise for anglers, kayakers, and those who appreciate a peaceful riverside stroll. Adventure seekers will love the proximity to crown land with well-marked snowmobile and ATV trails just 10 minutes to the west. Golf enthusiasts will be thrilled to find multiple championship golf courses within a 20-minute drive. Riverside Green is where crisp air, towering trees, roaming wildlifeâ€"from deer and elk to moose and waterfowl, and endless potential come together in perfect harmony. Whether you're envisioning a family retreat, a forever home, or a tranquil getaway, this lot is your blank slate in nature's masterpiece. Your dream starts here. Come walk the land