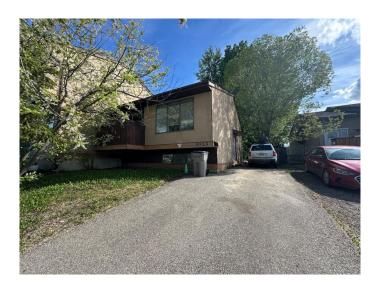

# \$225,000 - 9923 71 Avenue, Grande Prairie

MLS® #A2224023

## \$225,000

2 Bedroom, 1.00 Bathroom, 820 sqft Residential on 0.09 Acres

South Patterson Place, Grande Prairie, Alberta

INVESTOR ALERT! This well cared for semi-detached home has a great floor plan. It features a spacious main living area, kitchen/dining space, 2 good sized bedrooms, and a 4 piece bathroom. The property is located on a quiet street in South Patterson, near schools, playgrounds, shopping, buses, and more.

## **Essential Information**

MLS® # A2224023 Price \$225,000

Bedrooms 2

Bathrooms 1.00

Full Baths 1

Square Footage 820 Acres 0.09

Year Built 1979

Type Residential