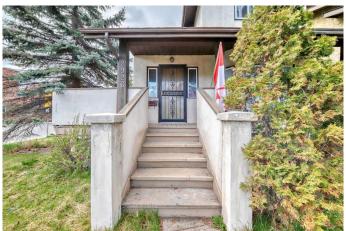

# \$699,900

5 Bedroom, 4.00 Bathroom, 1,562 sqft Residential on 0.10 Acres

Parkdale, Calgary, Alberta

Welcome to this charming 2-Storey home nestled in the heart of Parkdale, one of Calgary's MOST COVETED neighborhoods. Built in 1981, this character home boasts a wrap-around porch, seamlessly connecting the front, side, and back doors. Step into an old-fashioned VESTIBULE entry room before entering the fover through a second decorative front door. Once inside, you are greeted with coziness and QUIET that permeates through the entire residence, thanks to all NEW WINDOWS and new patio door. The main floor features a sunken family room adorned with a vaulted ceiling, complemented by a skylight that bathes the space in NATURAL LIGHT. A wood-burning FIREPLACE adds an element of warmth and ambiance. The main floor also includes a galley kitchen, a spacious dining room, 2pc-bath, and a living area at the front of the house. Upstairs, three generously sized bedrooms await, offering ample space for rest and relaxation. A well-appointed 4-piece bathroom serves the needs of the upper level, while the primary bedroom boasts the added luxury of an ENSUITE 4-piece bath. Adding to the home's appeal is a SEPERATE ENTRANCE leading to an illegal basement suite, complete with a full kitchen, two bedrooms, 3-piece bath, a living room, and shared laundry facilities. New phantom screen and 3 new egress windows brighten and open up this versatile space which offers endless possibilities, whether utilized as a rental