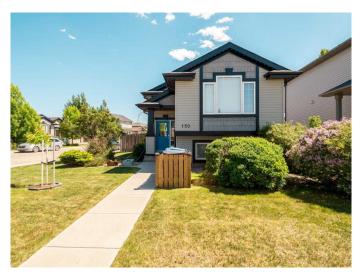

# \$454,900 - 150 Silkstone Road W, Lethbridge

MLS® #A2224119

## \$454,900

3 Bedroom, 2.00 Bathroom, 1,084 sqft Residential on 0.11 Acres

Copperwood, Lethbridge, Alberta

Welcome to 150 Silkstone Road West, a beautifully maintained bi-level home located in the heart of Copperwoodâ€"one of Lethbridge's most vibrant and family-friendly communities. Offering over 1,050 square feet of thoughtfully designed living space above grade, this home strikes the perfect balance of comfort, style, and functionality. With three spacious bedrooms and two full bathrooms, it's ideally suited for families, first-time buyers, or anyone looking to downsize without compromise. Step inside to discover vaulted ceilings and large windows that flood the open-concept main floor with natural light, creating a warm and inviting atmosphere. The living room, dining area, and kitchen flow seamlessly together, making the space perfect for both everyday living and entertaining. This home has been meticulously cared for and is in excellent condition. complete with central air conditioning to keep you comfortable year-round. Additional features like permanent front exterior lighting enhance the home's curb appeal and make it stand out in the neighborhood. Outside, you'II find a fully landscaped yard that offers plenty of space to relax, along with a rear double-detached garage providing ample parking and storage. Beyond the home itself, the location is truly exceptionalâ€"just minutes from the Cor Van Raay YMCA, Cavendish Farms Centre, parks, dog parks, shopping, and an extensive network of bike/walking paths. Families will also