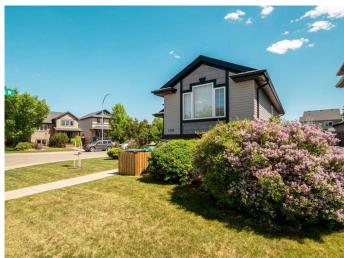

## \$454,900

3 Bedroom, 2.00 Bathroom, 1,084 sqft Residential on 0.11 Acres

Copperwood, Lethbridge, Alberta

Welcome to 150 Silkstone Road West, a beautifully maintained bi-level home located in the heart of Copperwoodâ€"one of Lethbridge's most vibrant and family-friendly communities. Offering over 1,050 square feet of thoughtfully designed living space above grade, this home strikes the perfect balance of comfort, style, and functionality. With three spacious bedrooms and two full bathrooms, it's ideally suited for families, first-time buyers, or anyone looking to downsize without compromise. Step inside to discover vaulted ceilings and large windows that flood the open-concept main floor with natural light, creating a warm and inviting atmosphere. The living room, dining area, and kitchen flow seamlessly together, making the space perfect for both everyday living and entertaining. This home has been meticulously cared for and is in excellent condition. complete with central air conditioning to keep you comfortable year-round. Additional features like permanent front exterior lighting enhance the home's curb appeal and make it stand out in the neighborhood. Outside, you'II find a fully landscaped yard that offers plenty of space to relax, along with a rear double-detached garage providing ample parking and storage. Beyond the home itself, the location is truly exceptionalâ€"just minutes from the Cor Van Raay YMCA, Cavendish Farms Centre, parks, dog parks, shopping, and an extensive network of bike/walking paths. Families will also