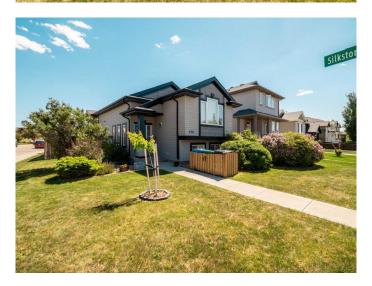

## \$454,900

3 Bedroom, 2.00 Bathroom, 1,084 sqft Residential on 0.11 Acres

Copperwood, Lethbridge, Alberta

Welcome to 150 Silkstone Road West, a beautifully maintained bi-level home located in the heart of Copperwoodâ€"one of Lethbridge's most vibrant and family-friendly communities. Offering over 1,050 square feet of thoughtfully designed living space above grade, this home strikes the perfect balance of comfort, style, and functionality. With three spacious bedrooms and two full bathrooms, it's ideally suited for families, first-time buyers, or anyone looking to downsize without compromise. Step inside to discover vaulted ceilings and large windows that flood the open-concept main floor with natural light, creating a warm and inviting atmosphere. The living room, dining area, and kitchen flow seamlessly together, making the space perfect for both everyday living and entertaining. This home has been meticulously cared for and is in excellent condition. complete with central air conditioning to keep you comfortable year-round. Additional features like permanent front exterior lighting enhance the home's curb appeal and make it stand out in the neighborhood. Outside, you'II find a fully landscaped yard that offers plenty of space to relax, along with a rear double-detached garage providing ample parking and storage. Beyond the home itself, the location is truly exceptionalâ€"just minutes from the Cor Van Raay YMCA, Cavendish Farms Centre, parks, dog parks, shopping, and an extensive network of bike/walking paths. Families will also