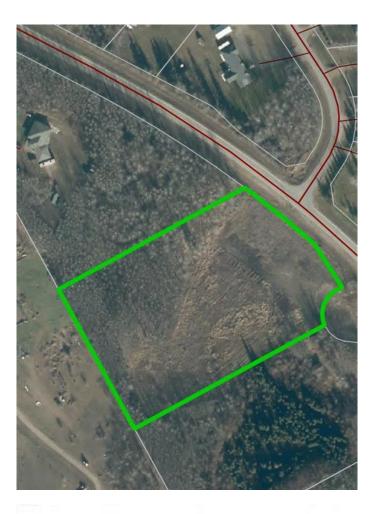

# \$129,900 - 110 67324 Mission Road, Lac La Biche

MLS® #A2224152

#### \$129,900

0 Bedroom, 0.00 Bathroom, Land on 4.84 Acres

Lac La Biche, Lac La Biche, Alberta

Located only 6 kms from Lac La Biche on the old mission road.Features include fully serviced lot, already built approach, and plenty of trees for privacy. If you are looking to build a country acerage close to town this property is ideal, with bus services available to makes this property even more appealing to growing family.

#### **Community Information**

| Address     | 110 67324 Mission Road |
|-------------|------------------------|
| Subdivision | Lac La Biche           |
| City        | Lac La Biche           |
| County      | Lac La Biche County    |
| Province    | Alberta                |
| Postal Code | T0A 2C1                |
|             |                        |

## Exterior

Lot Description Near Public Transit, Wooded