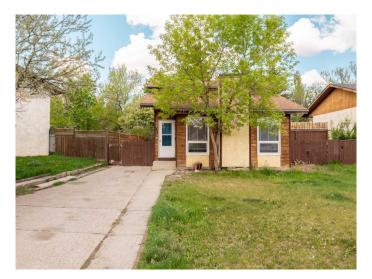

# \$310,000 - 36 Princeton Road W, Lethbridge

MLS® #A2224177

# \$310,000

2 Bedroom, 2.00 Bathroom, 944 sqft Residential on 0.12 Acres

Varsity Village, Lethbridge, Alberta

Charming starter home with room to grow!
Backing onto a green space with a
playground, this 2 bed, 2 bath home offers a
great layout with fully developed basement
and potential to develop 2 additional
bedrooms. A smart opportunity to enter the
market and add value over time.