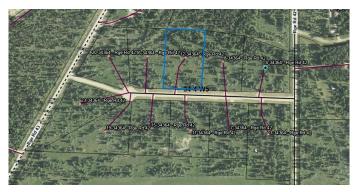

# \$235,000 - 12, 34364 Range Road 42, Rural Mountain View County

MLS® #A2224204

## \$235,000

0 Bedroom, 0.00 Bathroom, Land on 2.82 Acres

NONE, Rural Mountain View County, Alberta

Welcome to Riverside Green â€" a stunning new subdivision that blends serene natural beauty with ultimate convenience. Lot 12 offers a rare opportunity to design and build your dream home on 2.82 acres of pristine, treed land. Nestled in privacy and surrounded by nature, this lot provides the perfect canvas to create your ideal layout â€" whether that's a sprawling custom home, detached garage, or a graceful circular driveway winding through the trees. Electricity and natural gas are already at the property line, making the planning process that much smoother. With ample space and, you're free to bring your vision to life in a setting that feels both tucked away and entirely accessible. Just a short walk brings you to the scenic Red Deer River – a paradise for anglers, kayakers, and those who appreciate a peaceful riverside stroll. Adventure seekers will love the proximity to crown land with well-marked snowmobile and ATV trails just 10 minutes to the west. Golf enthusiasts will be thrilled to find multiple championship golf courses within a 20-minute drive. Riverside Green is where crisp air, towering trees, roaming wildlifeâ€"from deer and elk to moose and waterfowl, and endless potential come together in perfect harmony. Whether you're envisioning a family retreat, a forever home, or a tranquil getaway, this lot is your blank slate in nature's masterpiece.

# **Community Information**

Address 12, 34364 Range Road 42

Subdivision NONE

City Rural Mountain View County

County Mountain View County

Province Alberta
Postal Code T0M 1X0