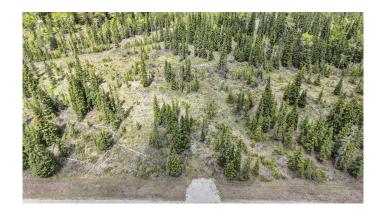

## \$235,000

0 Bedroom, 0.00 Bathroom, Land on 2.82 Acres

NONE, Rural Mountain View County, Alberta

Welcome to Riverside Green â€" a stunning new subdivision that blends serene natural beauty with ultimate convenience. Lot 12 offers a rare opportunity to design and build your dream home on 2.82 acres of pristine, treed land. Nestled in privacy and surrounded by nature, this lot provides the perfect canvas to create your ideal layout â€" whether that's a sprawling custom home, detached garage, or a graceful circular driveway winding through the trees. Electricity and natural gas are already at the property line, making the planning process that much smoother. With ample space and, you're free to bring your vision to life in a setting that feels both tucked away and entirely accessible. Just a short walk brings you to the scenic Red Deer River – a paradise for anglers, kayakers, and those who appreciate a peaceful riverside stroll. Adventure seekers will love the proximity to crown land with well-marked snowmobile and ATV trails just 10 minutes to the west. Golf enthusiasts will be thrilled to find multiple championship golf courses within a 20-minute drive. Riverside Green is where crisp air, towering trees, roaming wildlifeâ€"from deer and elk to moose and waterfowl, and endless potential come together in perfect harmony. Whether you're envisioning a family retreat, a forever home, or a tranquil getaway, this lot is your blank slate in nature's masterpiece.

Your dream starts here. Come walk the land

and imagine the possibilities. "Home Is Where Your Story Begins!― \*NOTE There are currently 5 lots listed, but all 11 lots in Riverside Green are available for sale\*