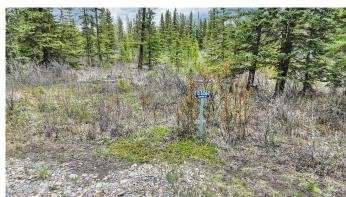

## \$235,000

0 Bedroom, 0.00 Bathroom, Land on 2.82 Acres

NONE, Rural Mountain View County, Alberta

Welcome to Riverside Green â€" a stunning new subdivision that blends serene natural beauty with ultimate convenience. Lot 12 offers a rare opportunity to design and build your dream home on 2.82 acres of pristine, treed land. Nestled in privacy and surrounded by nature, this lot provides the perfect canvas to create your ideal layout â€" whether that's a sprawling custom home, detached garage, or a graceful circular driveway winding through the trees. Electricity and natural gas are already at the property line, making the planning process that much smoother. With ample space and, you're free to bring your vision to life in a setting that feels both tucked away and entirely accessible. Just a short walk brings you to the scenic Red Deer River – a paradise for anglers, kayakers, and those who appreciate a peaceful riverside stroll. Adventure seekers will love the proximity to crown land with well-marked snowmobile and ATV trails just 10 minutes to the west. Golf enthusiasts will be thrilled to find multiple championship golf courses within a 20-minute drive. Riverside Green is where crisp air, towering trees, roaming wildlifeâ€"from deer and elk to moose and waterfowl, and endless potential come together in perfect harmony. Whether you're envisioning a family retreat, a forever home, or a tranquil getaway, this lot is your blank slate in nature's masterpiece.

Your dream starts here. Come walk the land

and imagine the possibilities. "Home Is Where Your Story Begins!― \*NOTE There are currently 5 lots listed, but all 11 lots in Riverside Green are available for sale\*