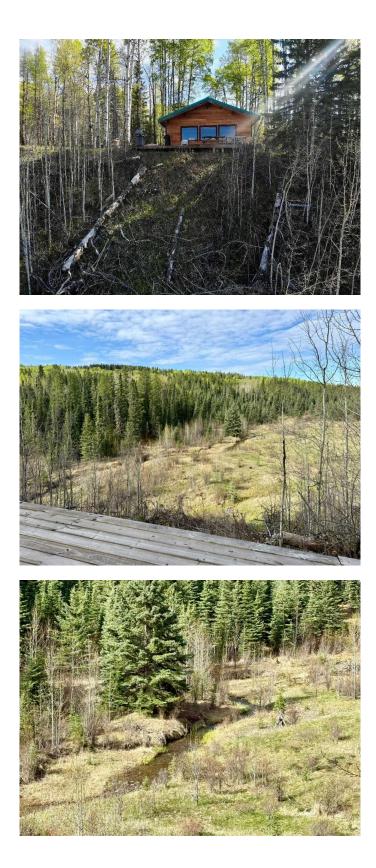

#### \$2,559,900

0 Bedroom, 0.00 Bathroom, Land on 159.01 Acres

NONE, Rural Bighorn No. 8, M.D. of, Alberta

RARE FIND !! 2 full guarter sections of land NW of Water Valley just on the edge of the MD of Bighorn. This property offers the perfect blend of wilderness, seclusion, and opportunity for outdoor enthusiasts, hunters, or anyone looking to build their private dream home. Located just 15 minutes northwest of Water Valley and 25 minutes south of Sundre, itâ€<sup>™</sup>s tucked away at the end of a quiet, no-through road. The south quarter (access via the north quarter) features varied topography, a creek running through, trails through the trees, an insulated cabin (gas stove for heat) with power, natural gas and an artesian well. The north parcel features private gated access with a well-built road running north to south right to the cabin and a cutline stretching east to west, making it easy to navigate. A dugout and approximately 6 acres of hay provide extra potential, while the balance of the north quarter is beautifully treed, ideal for hunting or exploration. With crown land nearby and just minutes from the Burnt Timber Recreation Area, this is a rare opportunity to own a secluded piece of paradise in the heart of nature on the edge of the MD of Bighorn. Parcels must be sold together, do not go on land without an agent please.

# Exterior

| Lot Description | Many Trees, Creek/River/Stream/Pond, Pasture, Sloped |
|-----------------|------------------------------------------------------|
|-----------------|------------------------------------------------------|