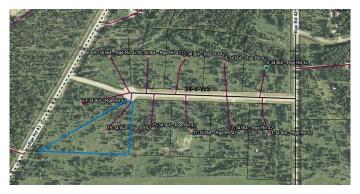

### \$220,000

0 Bedroom, 0.00 Bathroom, Land on 3.09 Acres

NONE, Rural Mountain View County, Alberta

Welcome to Riverside Green â€" a stunning new subdivision that blends serene natural beauty with ultimate convenience. Lot 19 offers a rare opportunity to design and build your dream home on 3.09 acres of pristine, treed land. Nestled in privacy and surrounded by nature, this lot provides the perfect canvas to create your ideal layout â€" whether that's a sprawling custom home, detached garage, or a graceful circular driveway winding through the trees. Electricity and natural gas are already at the property line, making the planning process that much smoother. With ample space and, you're free to bring your vision to life in a setting that feels both tucked away and entirely accessible. Just a short walk brings you to the scenic Red Deer River – a paradise for anglers, kayakers, and those who appreciate a peaceful riverside stroll. Adventure seekers will love the proximity to crown land with well-marked snowmobile and ATV trails just 10 minutes to the west. Golf enthusiasts will be thrilled to find multiple championship golf courses within a 20-minute drive. Riverside Green is where crisp air, towering trees, roaming wildlifeâ€"from deer and elk to moose and waterfowl, and endless potential come together in perfect harmony. Whether you're envisioning a family retreat, a forever home, or a tranquil getaway, this lot is your blank slate in nature's masterpiece.

# **Community Information**

Address 19, 34364 Range Road 42

Subdivision NONE

City Rural Mountain View County

County Mountain View County

Province Alberta
Postal Code T0M 1X0