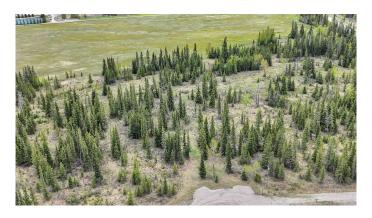

### \$220,000

0 Bedroom, 0.00 Bathroom, Land on 3.09 Acres

NONE, Rural Mountain View County, Alberta

Welcome to Riverside Green â€" a stunning new subdivision that blends serene natural beauty with ultimate convenience. Lot 19 offers a rare opportunity to design and build your dream home on 3.09 acres of pristine, treed land. Nestled in privacy and surrounded by nature, this lot provides the perfect canvas to create your ideal layout â€" whether that's a sprawling custom home, detached garage, or a graceful circular driveway winding through the trees. Electricity and natural gas are already at the property line, making the planning process that much smoother. With ample space and, you're free to bring your vision to life in a setting that feels both tucked away and entirely accessible. Just a short walk brings you to the scenic Red Deer River – a paradise for anglers, kayakers, and those who appreciate a peaceful riverside stroll. Adventure seekers will love the proximity to crown land with well-marked snowmobile and ATV trails just 10 minutes to the west. Golf enthusiasts will be thrilled to find multiple championship golf courses within a 20-minute drive. Riverside Green is where crisp air, towering trees, roaming wildlifeâ€"from deer and elk to moose and waterfowl, and endless potential come together in perfect harmony. Whether you're envisioning a family retreat, a forever home, or a tranquil getaway, this lot is your blank slate in nature's masterpiece.