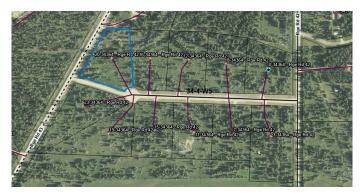

# **\$208,000 - 20, 34364 Range Road 42, Rural Mountain View County**

MLS® #A2224213

### \$208,000

0 Bedroom, 0.00 Bathroom, Land on 2.69 Acres

NONE, Rural Mountain View County, Alberta

Welcome to Riverside Green â€" a stunning new subdivision that blends serene natural beauty with ultimate convenience. Lot 20 offers a rare opportunity to design and build your dream home on 2.69 acres of pristine, treed land. Nestled in privacy and surrounded by nature, this lot provides the perfect canvas to create your ideal layout â€" whether that's a sprawling custom home, detached garage, or a graceful circular driveway winding through the trees. Electricity and natural gas are already at the property line, making the planning process that much smoother. With ample space and, you're free to bring your vision to life in a setting that feels both tucked away and entirely accessible. Just a short walk brings you to the scenic Red Deer River – a paradise for anglers, kayakers, and those who appreciate a peaceful riverside stroll. Adventure seekers will love the proximity to crown land with well-marked snowmobile and ATV trails just 10 minutes to the west. Golf enthusiasts will be thrilled to find multiple championship golf courses within a 20-minute drive. Riverside Green is where crisp air, towering trees, roaming wildlifeâ€"from deer and elk to moose and waterfowl, and endless potential come together in perfect harmony. Whether you're envisioning a family retreat, a forever home, or a tranquil getaway, this lot is your blank slate in nature's masterpiece. Your dream starts here. Come walk the land

# **Community Information**

Address 20, 34364 Range Road 42

Subdivision NONE

City Rural Mountain View County

County Mountain View County

Province Alberta
Postal Code T0M 1X0