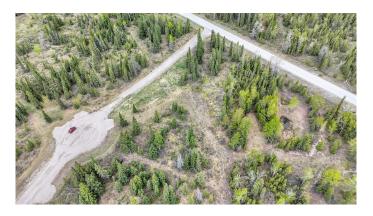

### \$208,000

0 Bedroom, 0.00 Bathroom, Land on 2.69 Acres

NONE, Rural Mountain View County, Alberta

Welcome to Riverside Green â€" a stunning new subdivision that blends serene natural beauty with ultimate convenience. Lot 20 offers a rare opportunity to design and build your dream home on 2.69 acres of pristine, treed land. Nestled in privacy and surrounded by nature, this lot provides the perfect canvas to create your ideal layout â€" whether that's a sprawling custom home, detached garage, or a graceful circular driveway winding through the trees. Electricity and natural gas are already at the property line, making the planning process that much smoother. With ample space and, you're free to bring your vision to life in a setting that feels both tucked away and entirely accessible. Just a short walk brings you to the scenic Red Deer River – a paradise for anglers, kayakers, and those who appreciate a peaceful riverside stroll. Adventure seekers will love the proximity to crown land with well-marked snowmobile and ATV trails just 10 minutes to the west. Golf enthusiasts will be thrilled to find multiple championship golf courses within a 20-minute drive. Riverside Green is where crisp air, towering trees, roaming wildlifeâ€"from deer and elk to moose and waterfowl, and endless potential come together in perfect harmony. Whether you're envisioning a family retreat, a forever home, or a tranquil getaway, this lot is your blank slate in nature's masterpiece. Your dream starts here. Come walk the land