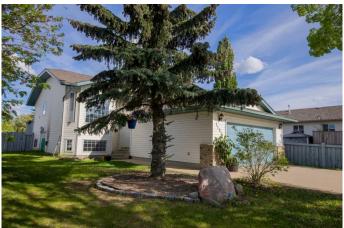

## \$377,900

4 Bedroom, 2.00 Bathroom, 997 sqft Residential on 0.14 Acres

Crystal Lake Estates, Grande Prairie, Alberta

Located in the sought-after community of Crystal Lake Estates, this fully developed 4-bedroom, 2-bathroom home checks all the boxes! The main floor features a bright eat-in kitchen with tons of cabinet space, fresh paint, and brand-new appliances. Downstairs offers even more living space with a cozy family room featuring a gas fireplace, two additional bedrooms, a full bathroom, and a finished laundry room. The fully fenced yard is built for enjoying the outdoors, complete with mature trees, a two-tier deck, and plenty of room to relax or entertain. A 24x22 heated garage and large concrete driveway with space for four vehicles add even more value. All this, just a short walk from nearby parks and playgroundsâ€"this one's ready to welcome you home.