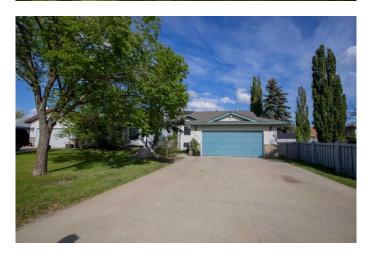

## \$377,900

4 Bedroom, 2.00 Bathroom, 997 sqft Residential on 0.14 Acres

Crystal Lake Estates, Grande Prairie, Alberta

Located in the sought-after community of Crystal Lake Estates, this fully developed 4-bedroom, 2-bathroom home checks all the boxes! The main floor features a bright eat-in kitchen with tons of cabinet space, fresh paint, and brand-new appliances. Downstairs offers even more living space with a cozy family room featuring a gas fireplace, two additional bedrooms, a full bathroom, and a finished laundry room. The fully fenced yard is built for enjoying the outdoors, complete with mature trees, a two-tier deck, and plenty of room to relax or entertain. A 24x22 heated garage and large concrete driveway with space for four vehicles add even more value. All this, just a short walk from nearby parks and playgroundsâ€"this one's ready to welcome you home.