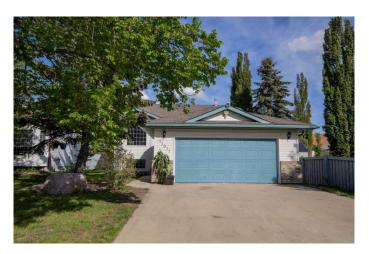

## \$377,900

4 Bedroom, 2.00 Bathroom, 997 sqft Residential on 0.14 Acres

Crystal Lake Estates, Grande Prairie, Alberta

Located in the sought-after community of Crystal Lake Estates, this fully developed 4-bedroom, 2-bathroom home checks all the boxes! The main floor features a bright eat-in kitchen with tons of cabinet space, fresh paint, and brand-new appliances. Downstairs offers even more living space with a cozy family room featuring a gas fireplace, two additional bedrooms, a full bathroom, and a finished laundry room. The fully fenced yard is built for enjoying the outdoors, complete with mature trees, a two-tier deck, and plenty of room to relax or entertain. A 24x22 heated garage and large concrete driveway with space for four vehicles add even more value. All this, just a short walk from nearby parks and playgroundsâ€"this one's ready to welcome you home.