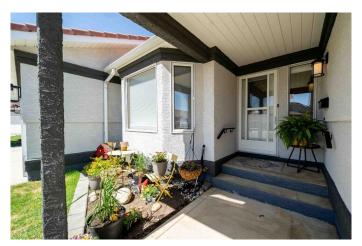

## \$394,900

3 Bedroom, 3.00 Bathroom, 1,089 sqft Residential on 0.08 Acres

Southview-Park Meadows, Medicine Hat, Alberta

Step into the warmth and comfort of 74 Park Meadows Lane SE â€" a charming bungalow-style condo tucked within one of Medicine

Hat's most welcoming 55+ communities. From the moment you walk in, you're greeted by natural light streaming through the windows, giving the

home a bright and inviting feel. The renovated kitchen is a standout feature, showcasing crisp white cabinetry, with the GORGEOUS GRANITE

Countertops, a full newer stainless steel appliance package, and a built-in coffee bar â€" perfect for your morning routine. Just off the kitchen, step out

onto your private deck with low maintenance finishes, where you can relax with your favourite beverage and enjoy serene views of the pond right in

Kitchen and

bathroom cabinets, counters, backsplash, sinks and fixtures, Kitchen Appliance, Furnace 2015, Hot water heater 2019, New beautiful Vinyl Plank

flooring, paint, Lighting, even the Front railing and mailbox have been replaced!! Contact your real estate agent today to schedule a private showing on this incredible Property.