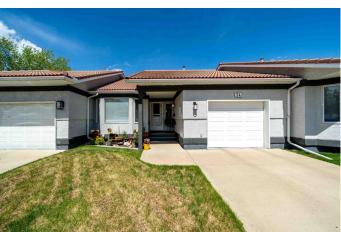

## \$394,900

3 Bedroom, 3.00 Bathroom, 1,089 sqft Residential on 0.08 Acres

Southview-Park Meadows, Medicine Hat, Alberta

Step into the warmth and comfort of 74 Park Meadows Lane SE â€" a charming bungalow-style condo tucked within one of Medicine

bathrooms, there's plenty of room for guests or hobbies. You'II also appreciate the attached single garage and the option for RV parking at a minimal monthly fee. This low-maintenance home is

located in a peaceful and friendly neighborhood known for its community spirit. One of the highlights of

## **Amenities**

Amenities Clubhouse, Community Gardens, Park, Party Room, Snow Removal,

Trash, RV/Boat Storage

Parking Spaces 3

Parking Assigned, Concrete Driveway, Single Garage Attached