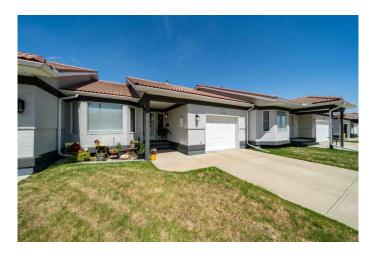

## \$394,900

3 Bedroom, 3.00 Bathroom, 1,089 sqft Residential on 0.08 Acres

Southview-Park Meadows, Medicine Hat, Alberta

Step into the warmth and comfort of 74 Park Meadows Lane SE â€" a charming bungalow-style condo tucked within one of Medicine

bathrooms, there's plenty of room for guests or hobbies. You'II also appreciate the attached single garage and the option for RV parking at a minimal monthly fee. This low-maintenance home is

located in a peaceful and friendly neighborhood known for its community spirit. One of the highlights of

## **Amenities**

Amenities Clubhouse, Community Gardens, Park, Party Room, Snow Removal,

Trash, RV/Boat Storage

Parking Spaces 3

Parking Assigned, Concrete Driveway, Single Garage Attached