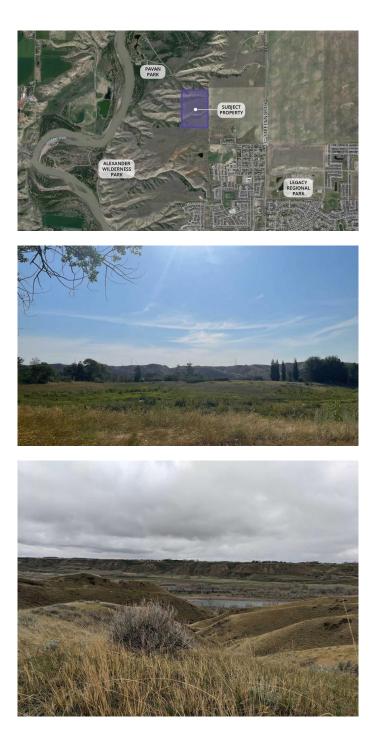

#### \$1,900,000

0 Bedroom, 0.00 Bathroom, Land on 50.09 Acres

Royal View, Lethbridge, Alberta

Future residential development land opportunity. This site is included in the Royal View Area Structure Plan (ASP) which is based on a vision that embraces quality, innovation, and sustainability to instill connectivity within the community as well as with its natural surroundings and landmarks. The Royal View ASP area is located on the north side of the City of Lethbridge. It includes the lands bounded to the north by the future 62nd Avenue North (City boundary), to the south by the future 44th Avenue North, to the east by 28thStreet North, and to the west by the Oldman River tributary coulees. Key infrastructure will be coordinated with these developments including 44th Avenue road alignment, major power distribution, and stormwater management. Nearby amenities include Legacy Gate, Uplands Common Shopping Centre, and Wal Mart Supercentre as well as recreational areas such as Pavan Park, the Alexander Wildness Park, Lethbridge Sports Park, and Legacy Regional Park.