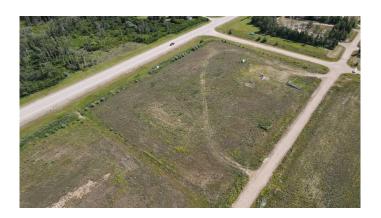

## \$350,000

0 Bedroom, 0.00 Bathroom, Land on 5.02 Acres

NONE, Rural Northern Lights, County of, Alberta

Just over 5 acres of land located on a corner lot within a larger subdivision that is locate at the intersection of Hwy 989 and Hwy 743 - this is a parcel that is build ready. There is a well, 3 phase power on the property telephone and fencing. Gas is in the subdivision but arrangements would be required for a service to be installed. Land has been graded and gravelled to finish elevation - boundary border trees planted - access is on the interior access road and this is a ready to build site. Excellent opportunity for your company to locate on or for a staging area if you have work nearby. Camping facilities within walking distance for out of town crews if needed. Location is prime and all the utilities you need are either on property or on property line

# **Community Information**

Address 221008b Twp 851a

Subdivision NONE

City Rural Northern Lights, County of

County Northern Lights, County of

Province Alberta

Postal Code T8S 1S4