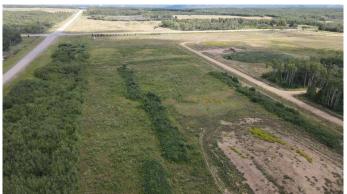

### \$399,000

0 Bedroom, 0.00 Bathroom, Land on 24.32 Acres

NONE, Rural Northern Lights, County of, Alberta

Over 24 acres for sale that has the best exposure from all directions - corner lot with frontage on both Hwy 986 and Hwy 744 - great visibility as the traffic goes by. With this much land there is more than enough land to build your shop or shops plural and turn your trucks around. The Highway location gives easy and direct to the Mercer Pulp mill, CNRL, Batex and Obsidian oilfields,... this will be a great opportunity to expand your business or bring something new into the area. Call today!!!