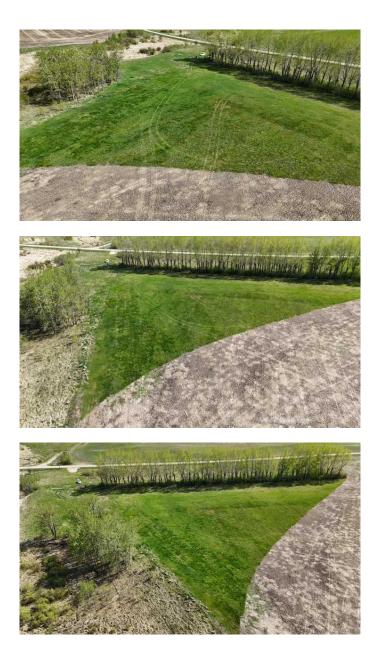

#### \$325,000

0 Bedroom, 0.00 Bathroom, Land on 7.40 Acres

NONE, Rural Red Deer County, Alberta

Thinking of building your rustic cabin, modern farm house or something else entirely? Come build your DREAM home on 7.4 acres in a private, quiet, country living setting! Located ten mins east of Innisfail this dream parcel could accomodate a walk-out bungalow option. Let your imagination run with so many options. There is a row of trees for privacy, a small creek running along the east side of the property and lots of open space for a future building site. Thereâ€<sup>TM</sup>s plenty of potential to create a beautiful and tranquil property. The creek could make for a lovely natural water feature, and the row of trees for privacy is definitely a bonus for seclusion.