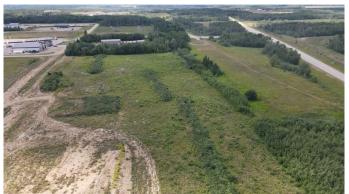

#### \$140,000

0 Bedroom, 0.00 Bathroom, Land on 9.17 Acres

NONE, Rural Northern Lights, County of, Alberta

Over 9 acres for sale that has the great exposure from all directions - portion faces north to give exposure on 986 as the traffic goes by. There is also possibility of direct access into the subdivision west of this propery With over 9 acres here there is more than enough land to build your shop and turn your trucks around. The Highway location gives easy and direct to the Mercer Pulp mill, CNRL, Batex and Obsidian oilfields,... this will be a great opportunity to expand your business or bring something new into the area. Call today if you are interested!!!