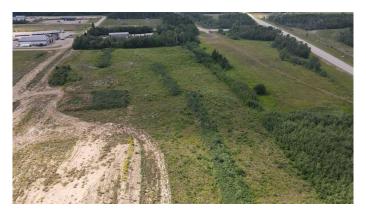

#### \$140,000

0 Bedroom, 0.00 Bathroom, Land on 9.17 Acres

NONE, Rural Northern Lights, County of, Alberta

Over 9 acres for sale that has the great exposure from all directions - portion faces north to give exposure on 986 as the traffic goes by. There is also possibility of direct access into the subdivision west of this propery With over 9 acres here there is more than enough land to build your shop and turn your trucks around. The Highway location gives easy and direct to the Mercer Pulp mill, CNRL, Batex and Obsidian oilfields,... this will be a great opportunity to expand your business or bring something new into the area. Call today if you are interested!!!