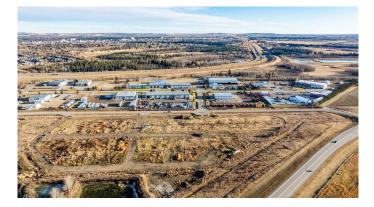

## \$1,050,000

0 Bedroom, 0.00 Bathroom, Land on 4.20 Acres

Belich Business Park, Rural Red Deer County, Alberta

PRIME DEVELOPMENT OPPORTUNITY IN AN EXCELLENT LOCATION! 4.2 ACRES CLEARED AND READY TO BE DEVELOPED. The BSI zoning allows for a wide variety of options, and the property sides onto Burnt Lake Trail and Belich Drive providing a high traffic location that is perfect for business and plaza's, and just off of Highway 11 and the QE2 There is also a potential of adding the neighboring 6.9 acres lot located to the North of the property creating over 11 Acres of development opportunity.