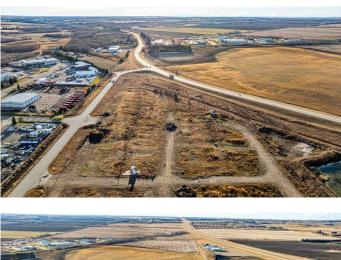

## \$1,050,000

0 Bedroom, 0.00 Bathroom, Land on 4.20 Acres

Belich Business Park, Rural Red Deer County, Alberta

PRIME DEVELOPMENT OPPORTUNITY IN AN EXCELLENT LOCATION! 4.2 ACRES CLEARED AND READY TO BE DEVELOPED. The BSI zoning allows for a wide variety of options, and the property sides onto Burnt Lake Trail and Belich Drive providing a high traffic location that is perfect for business and plaza's, and just off of Highway 11 and the QE2 There is also a potential of adding the neighboring 6.9 acres lot located to the North of the property creating over 11 Acres of development opportunity.