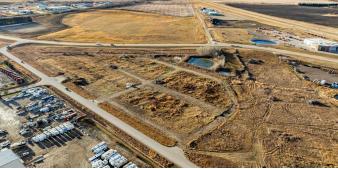

## \$1,050,000

0 Bedroom, 0.00 Bathroom, Land on 4.20 Acres

Belich Business Park, Rural Red Deer County, Alberta

PRIME DEVELOPMENT OPPORTUNITY IN AN EXCELLENT LOCATION! 4.2 ACRES CLEARED AND READY TO BE DEVELOPED. The BSI zoning allows for a wide variety of options, and the property sides onto Burnt Lake Trail and Belich Drive providing a high traffic location that is perfect for business and plaza's, and just off of Highway 11 and the QE2 There is also a potential of adding the neighboring 6.9 acres lot located to the North of the property creating over 11 Acres of development opportunity.