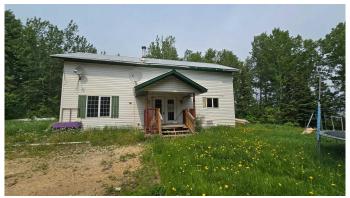

#### \$173,000

3 Bedroom, 2.00 Bathroom, 1,536 sqft Residential on 1.50 Acres

NONE, Sandy Lake, Alberta

582 Pelican Road (Hwy 813) M.D. of Opportunity - Lakefront property. 1.509 acres with a 2 storey home and detached garage. The home has 3 bedrooms and 2 baths. Heated with propane and also has a wood burning stove. A soft slope down to the lake and large yard, room for everyone, all your projects and lots of parking. A perfect view of the lake is just waiting for you. Natural gas line is at house.

#### **Exterior**

Exterior Features Private Yard

Lot Description Back Yard, Few Trees, Front Yard, Waterfront

Roof Asphalt Shingle

Construction Mixed Foundation Other