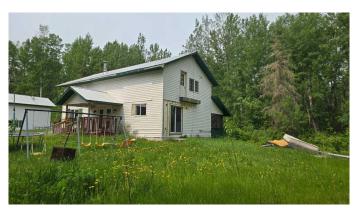

#### \$173,000

3 Bedroom, 2.00 Bathroom, 1,536 sqft Residential on 1.50 Acres

NONE, Sandy Lake, Alberta

582 Pelican Road (Hwy 813) M.D. of Opportunity - Lakefront property. 1.509 acres with a 2 storey home and detached garage. The home has 3 bedrooms and 2 baths. Heated with propane and also has a wood burning stove. A soft slope down to the lake and large yard, room for everyone, all your projects and lots of parking. A perfect view of the lake is just waiting for you. Natural gas line is at house.

#### **Exterior**

Exterior Features Private Yard

Lot Description Back Yard, Few Trees, Front Yard, Waterfront

Roof Asphalt Shingle

Construction Mixed Foundation Other