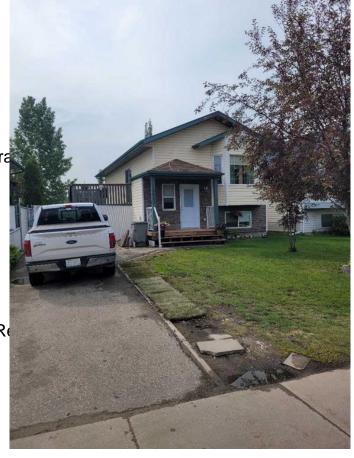

## \$299,900

2 Bedroom, 1.00 Bathroom, 820 sqft Residential on 0.10 Acres

Lakeland., Grande Prairie, Alberta

This well maintained Lakeland home is perfect for the first time home buyer or investor. Walking into this bright home you are greeted with an open floor plan featuring a family room, dining area, a spacious kitchen, a full bath and two bedrooms. Patio doors off dining area to a large deck for entertaining. Downstairs there is a large family room with gas fireplace and partially finished 3rd bedroom. Large fenced yard complete this great home . Minutes away from school and parks

#### Interior

Interior Features See Remarks

Appliances Dishwasher, Range Hood, Re

Heating Fireplace(s), Forced Air

Cooling None
Fireplace Yes
# of Fireplaces 1