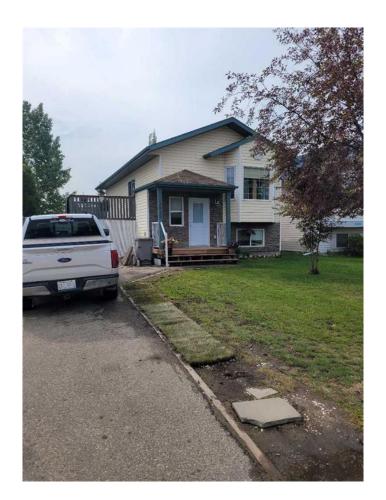

## \$299,900

2 Bedroom, 1.00 Bathroom, 820 sqft Residential on 0.10 Acres

Lakeland., Grande Prairie, Alberta

This well maintained Lakeland home is perfect for the first time home buyer or investor. Walking into this bright home you are greeted with an open floor plan featuring a family room, dining area, a spacious kitchen, a full bath and two bedrooms. Patio doors off dining area to a large deck for entertaining. Downstairs there is a large family room with gas fireplace and partially finished 3rd bedroom. Large fenced yard complete this great home . Minutes away from school and parks

## **Essential Information**

MLS® # A2224709 Price \$299,900

Bedrooms 2 Bathrooms 1.00

Full Baths 1

Square Footage 820 Acres 0.10

Year Built 2002

Type Residential
Sub-Type Detached
Style Bi-Level

Status Active

# **Community Information**

Address 9405 Lakeland Drive

Subdivision Lakeland.

City Grande Prairie
County Grande Prairie

Province Alberta
Postal Code T8X 1N5