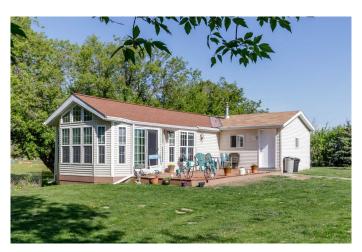

## \$299,000

2 Bedroom, 2.00 Bathroom, 720 sqft Residential on 0.36 Acres

NONE, Ardley, Alberta

First time buyers or Seniors ready to downsize. Maybe looking to have a home / shop to start a business. Take a look at this cozy Park Model with a 14x12 addition on approximately 1/3 of an acre. A nice 30x40 workshop/garage with double doors and tall walls to fit your RV inside and other vehicles. The addition has bathroom, large closet and second bedroom plus a foyer type entry way. Property is fenced with trees and fruit trees. Very peaceful small town living.

#### **Exterior**

Exterior Features Private Yard, Rain Gutters

Lot Description Back Yard, Backs on to Park/Green Space, Landscaped, No Neighbours

Behind, Fruit Trees/Shrub(s), Level, Treed

Roof Asphalt Shingle