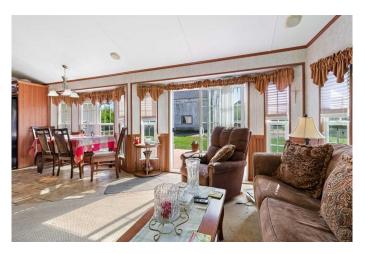

## \$299,000

2 Bedroom, 2.00 Bathroom, 720 sqft Residential on 0.36 Acres

NONE, Ardley, Alberta

First time buyers or Seniors ready to downsize. Maybe looking to have a home / shop to start a business. Take a look at this cozy Park Model with a 14x12 addition on approximately 1/3 of an acre. A nice 30x40 workshop/garage with double doors and tall walls to fit your RV inside and other vehicles. The addition has bathroom, large closet and second bedroom plus a foyer type entry way. Property is fenced with trees and fruit trees. Very peaceful small town living.

#### Interior

Interior Features Ceiling Fan(s), Central Vacuum, Skylight(s), Vaulted Ceiling(s)

Appliances Dishwasher, Gas Stove, Range Hood, Refrigerator, Washer/Dryer,

Window Coverings

Heating Forced Air, Natural Gas