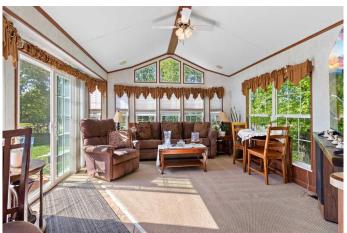

## \$299,000

2 Bedroom, 2.00 Bathroom, 720 sqft Residential on 0.36 Acres

NONE, Ardley, Alberta

First time buyers or Seniors ready to downsize. Maybe looking to have a home / shop to start a business. Take a look at this cozy Park Model with a 14x12 addition on approximately 1/3 of an acre. A nice 30x40 workshop/garage with double doors and tall walls to fit your RV inside and other vehicles. The addition has bathroom, large closet and second bedroom plus a foyer type entry way. Property is fenced with trees and fruit trees. Very peaceful small town living.

#### Interior

Interior Features Ceiling Fan(s), Central Vacuum, Skylight(s), Vaulted Ceiling(s)

Appliances Dishwasher, Gas Stove, Range Hood, Refrigerator, Washer/Dryer,

Window Coverings

Heating Forced Air, Natural Gas