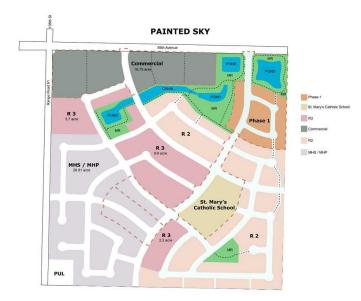

### \$637,000

0 Bedroom, 0.00 Bathroom, Land on 9.80 Acres

NONE, Sexsmith, Alberta

MULTI-FAMILY! R3 zoning is the plan for this large 9.8 acre parcel. R3 zoning is ideal for higher-density residential dwellings. Apartment buildings, duplexes, fourplexes, and much more are found in these districts. The Town of Sexsmith has expressed great interest in this whole area and will aid you in presenting your vision to the Town Council. A K-8 school has already been approved â€" and is built! The ASP calls for ponds, and the forecast for Painted Sky calls for quiet and sunny times ahead. Painted Sky is in Sexsmith which is known for quiet living while being just 12-miles from the City of Grande Prairie for when you want the hustle. It is hard not to notice the growing desire for the small-town lifestyle - in fact, try to find a vacant lot to build on in Sexsmith! As demand for housing builds â€" now more than ever "if you build it- they will comeâ€. Check out the proposed plans for the full area. Contact a Commercial Agent today - first tip