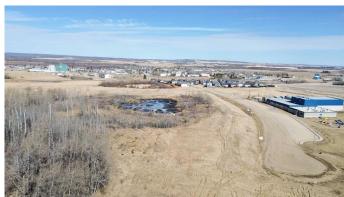

### \$637,000

0 Bedroom, 0.00 Bathroom, Land on 9.80 Acres

NONE, Sexsmith, Alberta

MULTI-FAMILY! R3 zoning is the plan for this large 9.8 acre parcel. R3 zoning is ideal for higher-density residential dwellings. Apartment buildings, duplexes, fourplexes, and much more are found in these districts. The Town of Sexsmith has expressed great interest in this whole area and will aid you in presenting your vision to the Town Council. A K-8 school has already been approved â€" and is built! The ASP calls for ponds, and the forecast for Painted Sky calls for quiet and sunny times ahead. Painted Sky is in Sexsmith which is known for quiet living while being just 12-miles from the City of Grande Prairie for when you want the hustle. It is hard not to notice the growing desire for the small-town lifestyle - in fact, try to find a vacant lot to build on in Sexsmith! As demand for housing builds â€" now more than ever "if you build it- they will comeâ€. Check out the proposed plans for the full area. Contact a Commercial Agent today - first tip