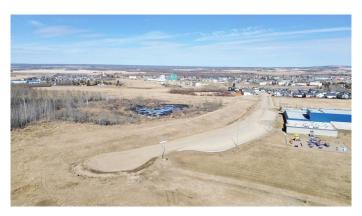

### \$637,000

0 Bedroom, 0.00 Bathroom, Land on 9.80 Acres

NONE, Sexsmith, Alberta

MULTI-FAMILY! R3 zoning is the plan for this large 9.8 acre parcel. R3 zoning is ideal for higher-density residential dwellings. Apartment buildings, duplexes, fourplexes, and much more are found in these districts. The Town of Sexsmith has expressed great interest in this whole area and will aid you in presenting your vision to the Town Council. A K-8 school has already been approved â€" and is built! The ASP calls for ponds, and the forecast for Painted Sky calls for quiet and sunny times ahead. Painted Sky is in Sexsmith which is known for quiet living while being just 12-miles from the City of Grande Prairie for when you want the hustle. It is hard not to notice the growing desire for the small-town lifestyle - in fact, try to find a vacant lot to build on in Sexsmith! As demand for housing builds â€" now more than ever "if you build it- they will comeâ€. Check out the proposed plans for the full area. Contact a Commercial Agent today - first tip